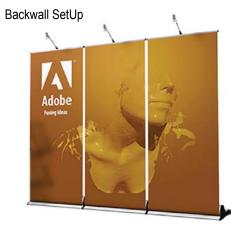

#### **ROLLO Diamond**

Create beautifully aligned backwalls by connecting magnets includes on the base and top bar of the bannerstand.