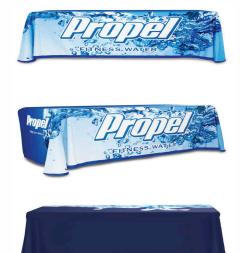

## 6ft 4-Sided Printed Table Throw

\$275\*

Display Dimension: 72" W x 29" H x 27.25" D

Graphic Dimensions: 126.5" W x 84" H

**Graphic Material:** Stretch Fabric

**Graphic Finishing:** Dye - Sublimation Printing

Display Construction: Edges Sewn

Compatible Table Size: 6ft Table: 72" L x 30" W x 29" H

Shipping Weight: 4 lbs

Shipping Dimensions:20" H x 10" W x 6" D

All Pricing is Subject to Change