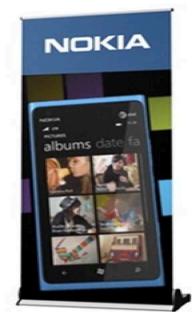

### ROLLO Diamond Retractable BannerStand

36"w x 84"h \$385\* ea. / 48"w x84"h \$485\* ea.

#### **ROLLO Diamond**

Create beautifully aligned backwalls by connecting magnets includes on the base and top bar of the bannerstand.

#### Features:

- \* Available in Silver anodized finish
- \* Adjustable height poles
- \*Stable wide-base design for high-traffic areas
- \*Width Options: 36" & 48"
- \*Height Options: Adjustable up to 90"
- \* Dye-Sub Graphic for 36" & 48"
- \*Laminated Graphic recommended for 36" if going to use the backwall configuration