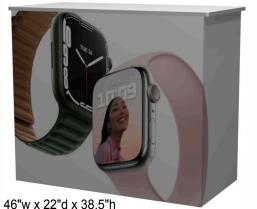

## XR.C14 XR Line Counter - 46"w x 22"d x 38.5"h

\$2,275\*

## Price Includes:

- \* XR Aluminum Extrusion Framing Silver
- \* (1) Laminate Counter Top Choice of 5 Colors
- \* (1) Laminate Internal Shelf Choice of 5 Colors
- \* (1) Front & Sides One Piece Dye-Sublimation Fabric Graphic Wrap with Attachment Via Male & Female Velcro
- \* (2) Laminate Locking Storage Doors
- \* (1) Grommet Hole (Black or White) (Location Needed)
- \* (1) 48.25T Thermoformed Shipping Cases w/ Wheels
- \* Weight for Case & Counter: 105 lbs

10 Minute Set Up Time

Customization Is Available - Please Call Indy Sales For Quote

**Shipping Case** 48"l x 25"w x 8"h

Replacement Front Graphics \$310

Counter Can Be Completely Done In Custom Color Laminate - Call Indy Sales for Quote