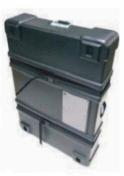

## Price Includes:

- \* XR Aluminum Extrusion Framing Silver
- \* (1) Laminate Counter Top Choice of 5 Colors
- \* (1) Laminate Internal Shelf Choice of 5 Colors
- \* (1) Front & Sides One Piece Dye-Sublimation Fabric Graphic Wrap with Attachment Via Male & Female Velcro
- \* (2) Laminate Locking Storage Doors
- \* (1) Grommet Hole (Black or White) (Location Needed)
- \* (1) 48.25T Thermoformed Shipping Cases w/ Wheels
- \* Weight for Case & Counter: 105 lbs

10 Minute Set Up Time

Customization Is Available - Please Call Indy Sales For Quote

**Shipping Case** 48"l x 25"w x 8"h

Replacement Front Graphics \$310

Counter Can Be Completely Done In Custom Color Laminate - Call Indy Sales for Quote