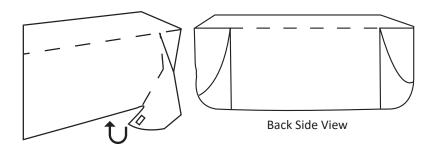

### Step 2

Grasp the Hook & Loop tab closest to front of table. Align fabric and begin rotating fabric toward the back of the table.

#### Step 3

Wrap throw tightly around top edge of the table. Attach Hook tab to Loop tab on back of throw. Repeat process for other side of throw.

#### Step 4

Attach remaining Hook tab and attach to Loop tab found underneath the top back edge of table throw. Repeat process for other side of throw. The remaining fabric will be gathered neatly.