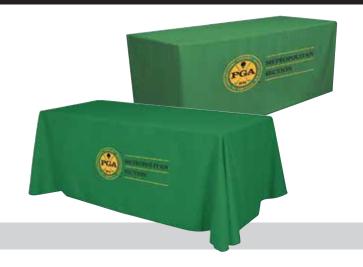

# **Convertible™ Table Throw**

#### **Product Parts**

1 - Table Throw

### Step 1

Unfold table throw. Place table throw over 6' table. Position table throw with top seam at rear of table.