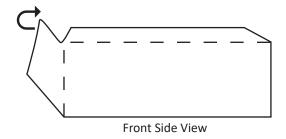

### Step 1

Unfold table throw. Place table throw over 6' table. Position table throw with top seam at rear of table.