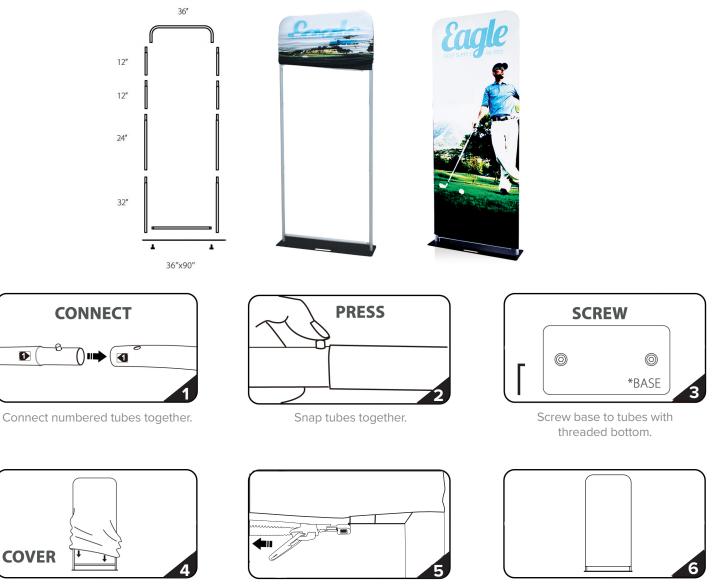

## FABRIC DISPLAYS

ONE CHOICE - 3 FT. FABRIC DISPLAY PRODUCT CODE: OC-FB-36X90G1 & OC-FB-36X90G2

## INSTRUCTIONS

Zip underneath the bottom tube.

Stand complete.

To assemble, secure the longest vertical pole onto the back steel base using the included allen wrench. Add the bottom horizontal support pole and secure. Snap on the remaining vertical poles, then top frame with curved bar to complete. Tilt or lay down frame to swiftly drape with the pillowcase graphic. Using the industrial-size-zipper, zip underneath the bottom tube, maximizing fabric tension. And zip closed.

Cover frame with fabric graphic.

CHOICE