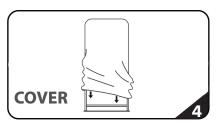

## **INSTRUCTIONS**

Connect numbered tubes together.

Snap tubes together.

Screw base to tubes with threaded bottom.

Cover frame with fabric graphic.

Zip underneath the bottom tube.

Stand complete.

To assemble, secure the longest vertical pole onto the back steel base using the included allen wrench. Add the bottom horizontal support pole and secure. Snap on the remaining vertical poles, then top frame with curved bar to complete. Tilt or lay down frame to swiftly drape with the pillowcase graphic. Using the industrial-size-zipper, zip underneath the bottom tube, maximizing fabric tension. And zip closed.