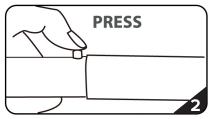

## **INSTRUCTIONS**

Connect numbered tubes together.

Snap tubes together.

Screw base to tubes with threaded bottom.

Cover frame with fabric graphic.

Zip underneath the bottom tube.

Stand complete.

To assemble, secure the longest vertical pole onto the back steel base using the included allen wrench. Add the bottom horizontal support pole and secure. Snap on the remaining vertical poles, then top frame with curved bar to complete. Tilt or lay down frame to swiftly drape with the pillowcase graphic. Using the industrial-size-zipper, zip underneath the bottom tube, maximizing fabric tension. And zip closed.