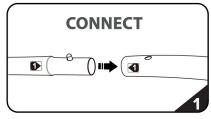

## **INSTRUCTIONS**

Connect numbered tubes together.

Snap tubes together.

Screw base to tubes with threaded bottom.

Cover frame with fabric graphic.

Zip underneath the bottom tube.

Stand complete.

To assemble, secure the longest vertical pole onto the back steel base using the included allen wrench. Add the bottom horizontal support pole and secure. Snap on the remaining vertical poles, then top frame with curved bar to complete. Tilt or lay down frame to swiftly drape with the pillowcase graphic. Using the industrial-size-zipper, zip underneath the bottom tube, maximizing fabric tension. And zip closed.