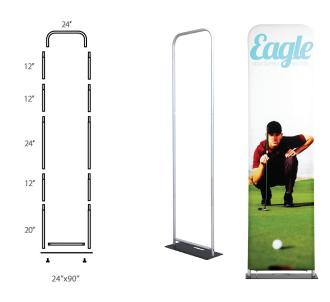

## **FABRIC DISPLAYS**

ONE CHOICE - 2 FT. FABRIC DISPLAY PRODUCT CODE: OC-FB-24X90G1 & OC-FB-24X90G2

## **INSTRUCTIONS**

Connect numbered tubes together.

Snap tubes together.

Screw base to tubes with threaded bottom.

Cover frame with fabric graphic.

Zip underneath the bottom tube.

Stand complete.

To assemble, secure the longest vertical pole onto the back steel base using the included allen wrench. Add the bottom horizontal support pole and secure. Snap on the remaining vertical poles, then top frame with curved bar to complete. Tilt or lay down frame to swiftly drape with the pillowcase graphic. Using the industrial-size-zipper, zip underneath the bottom tube, maximizing fabric tension. And zip closed.