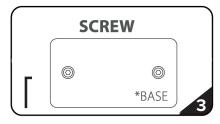

## **INSTRUCTIONS**

Connect numbered tubes together.

Snap tubes together.

Screw base to tubes with threaded bottom.

Cover frame with fabric graphic.

Zip underneath the bottom tube.

Stand complete.

To assemble, secure the longest vertical pole onto the back steel base using the included allen wrench. Add the bottom horizontal support pole and secure. Snap on the remaining vertical poles, then top frame with curved bar to complete. Tilt or lay down frame to swiftly drape with the pillowcase graphic. Using the industrial-size-zipper, zip underneath the bottom tube, maximizing fabric tension. And zip closed.