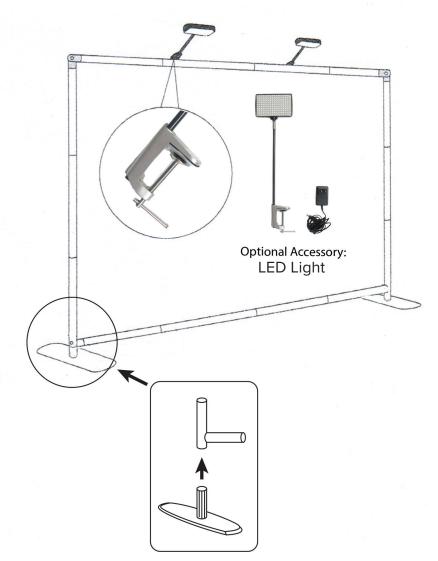

## INSTRUCTIONS

Connect numbered tubes together.

Snap tubes together.

Cover frame with fabric graphic.

To assemble, connect the bottom corner connectors and feet together. Assemble the bungee-linked top and bottom horizontal tubes. Snap and connect the bottom horizontal tubes with the bottom corner connectors with matching labels. Then assemble the bungee-linked vertical tubes. Snap on the the remaining vertical tubes with the bottom corner connectors. Using the top corner connectors, connect the top horizontal tube to both vertical tubes to complete frame. Tilt or lay down frame to swiftly drape with the pillowcase graphic. Using the industrial-size-zipper, zip underneath the bottom tube, maximizing fabric tension. And zip closed.