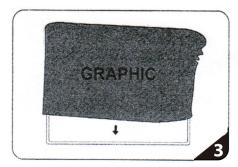

## INSTRUCTIONS

Connect numbered tubes together.

Snap tubes together.

Cover frame with fabric graphic.

To assemble, connect the bottom corner connectors and feet together. Assemble the bungee-linked top and bottom horizontal tubes. Snap and connect the bottom horizontal tubes with the bottom corner connectors with matching labels. Then assemble the bungee-linked vertical tubes. Snap on the the remaining vertical tubes with the bottom corner connectors. Using the top corner connectors, connect the top horizontal tube to both vertical tubes to complete frame. Tilt or lay down frame to swiftly drape with the pillowcase graphic. Using the industrial-size-zipper, zip underneath the bottom tube, maximizing fabric tension. And zip closed.