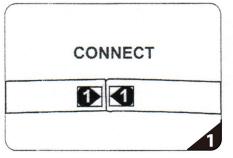

## INSTRUCTIONS

Connect numbered tubes together.

Snap tubes together.

Cover frame with fabric graphic.

To assemble, connect the bottom corner connectors and feet together. Assemble the bungee-linked top and bottom horizontal tubes. Snap and connect the bottom horizontal tubes with the bottom corner connectors with matching labels. Then assemble the bungee-linked vertical tubes. Snap on the the remaining vertical tubes with the bottom corner connectors. Using the top corner connectors, connect the top horizontal tube to both vertical tubes to complete frame. Tilt or lay down frame to swiftly drape with the pillowcase graphic. Using the industrial-size-zipper, zip underneath the bottom tube, maximizing fabric tension. And zip closed.