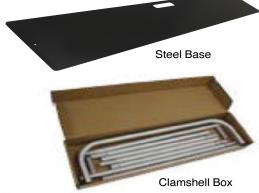

## ONE CHOICE® - 2ft wide x 7.5ft high Fabric Tube-Non Backlit

Single-Sided \$ 155\*

\$ 155\* Double-Sided

Price Includes:

- \* (1) Aluminum Frame Straight w/ Rounded Corners - 25.5"w x 90"h
- \* (1) Single-Sided or Double-Sided Premium Dye- Sublimation Printed on 100% Recycled Fabric/ Zipper **Bottom**
- \* (1) Flat Steel Base
- \* (2) Screws w/ (1) Allen 5mm Key
- \* (1) Clamshell Box Packaging

Shipping Size: 11"w x 4"d x 31"I Display & Graphic Weight: 18 lbs

Turn Around Time: 2 Days After

**Proof Approval** 

Additional Accessories

Inside Dimensions: 28.5"l x 12"w x 4"h

Weight: 5 lbs

EZ Sanitizer Clip (+) \$ 100 Includes Dispenser