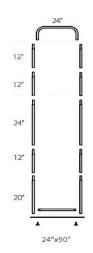

## ONE CHOICE® - 2ft wide x 7.5ft high Fabric Tube-Non Backlit

Single-Sided \$ 155\*

\$ 155\* Double-Sided

Price Includes:

- \* (1) Aluminum Frame Straight w/ Rounded Corners - 25.5"w x 90"h
- \* (1) Single-Sided or Double-Sided Premium Dye- Sublimation Printed on 100% Recycled Fabric/ Zipper **Bottom**
- \* (1) Flat Steel Base
- \* (2) Screws w/ (1) Allen 5mm Key
- \* (1) Clamshell Box Packaging

Shipping Size: 11"w x 4"d x 31"I Display & Graphic Weight: 18 lbs

Turn Around Time: 2 Days After

**Proof Approval** 

Additional Accessories

Inside Dimensions: 28.5"l x 12"w x 4"h

Weight: 5 lbs

EZ Sanitizer Clip (+) \$ 100 Includes Dispenser