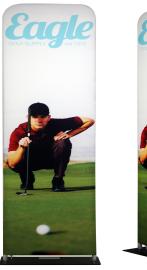

## ONE CHOICE® - 2ft wide x 7.5ft high Fabric Tube-Non Backlit

Single-Sided \$ 155\*

\$ 155\* Double-Sided

Price Includes:

- \* (1) Aluminum Frame Straight w/ Rounded Corners - 25.5"w x 90"h
- \* (1) Single-Sided or Double-Sided Premium Dye- Sublimation Printed on 100% Recycled Fabric/ Zipper **Bottom**
- \* (1) Flat Steel Base
- \* (2) Screws w/ (1) Allen 5mm Key
- \* (1) Clamshell Box Packaging