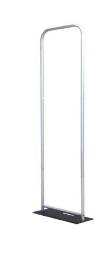

## ONE CHOICE® - 2ft wide x 7.5ft high Fabric Tube-Non Backlit

Single-Sided \$ 155\*

\$ 155\* Double-Sided

Price Includes:

- \* (1) Aluminum Frame Straight w/ Rounded Corners - 25.5"w x 90"h
- \* (1) Single-Sided or Double-Sided Premium Dye- Sublimation Printed on 100% Recycled Fabric/ Zipper **Bottom**
- \* (1) Flat Steel Base
- \* (2) Screws w/ (1) Allen 5mm Key
- \* (1) Clamshell Box Packaging