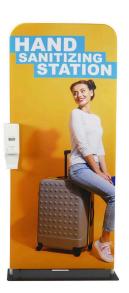

## ONE CHOICE® - 2ft wide x 7.5ft high Fabric Tube-Non Backlit

Single-Sided \$ 155\*

\$ 155\* Double-Sided

Price Includes:

- \* (1) Aluminum Frame Straight w/ Rounded Corners - 25.5"w x 90"h
- \* (1) Single-Sided or Double-Sided Premium Dye- Sublimation Printed on 100% Recycled Fabric/ Zipper **Bottom**
- \* (1) Flat Steel Base
- \* (2) Screws w/ (1) Allen 5mm Key
- \* (1) Clamshell Box Packaging

Shipping Size: 11"w x 4"d x 31"I Display & Graphic Weight: 18 lbs

Turn Around Time: 2 Days After

**Proof Approval** 

Additional Accessories

Inside Dimensions: 28.5"l x 12"w x 4"h

Weight: 5 lbs

EZ Sanitizer Clip (+) \$ 100 Includes Dispenser

## Replacement Graphics:

Single-Sided \$110\* Double-Sided \$ 110\*