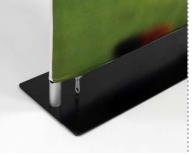

## ONE CHOICE® - 2ft wide x 7.5ft high Fabric Tube-Non Backlit

Single-Sided \$ 155\*

\$ 155\* Double-Sided

Price Includes:

- \* (1) Aluminum Frame Straight w/ Rounded Corners - 25.5"w x 90"h
- \* (1) Single-Sided or Double-Sided Premium Dye- Sublimation Printed on 100% Recycled Fabric/ Zipper **Bottom**
- \* (1) Flat Steel Base
- \* (2) Screws w/ (1) Allen 5mm Key
- \* (1) Clamshell Box Packaging