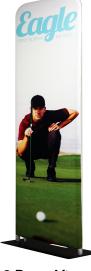

## ONE CHOICE® - 2ft wide x 7.5ft high Fabric Tube-Non Backlit

Single-Sided \$ 155\*

\$ 155\* Double-Sided

Price Includes:

- \* (1) Aluminum Frame Straight w/ Rounded Corners - 25.5"w x 90"h
- \* (1) Single-Sided or Double-Sided Premium Dye- Sublimation Printed on 100% Recycled Fabric/ Zipper **Bottom**
- \* (1) Flat Steel Base
- \* (2) Screws w/ (1) Allen 5mm Key
- \* (1) Clamshell Box Packaging