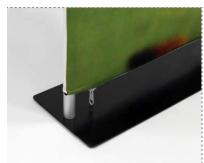

## ONE CHOICE® - 2ft wide x 7.5ft high Fabric Tube-Non Backlit

Single-Sided \$ 155\*

\$ 155\* Double-Sided

Price Includes:

- \* (1) Aluminum Frame Straight w/ Rounded Corners - 25.5"w x 90"h
- \* (1) Single-Sided or Double-Sided Premium Dye- Sublimation Printed on 100% Recycled Fabric/ Zipper **Bottom**
- \* (1) Flat Steel Base
- \* (2) Screws w/ (1) Allen 5mm Key
- \* (1) Clamshell Box Packaging