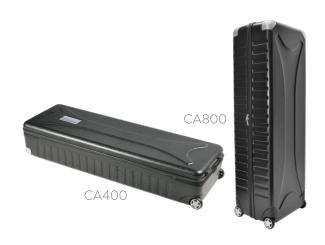

#### **Wheeled Shipping Case**

Every panel is packed in individual heavy-duty cases. Handy tag included to label contents.