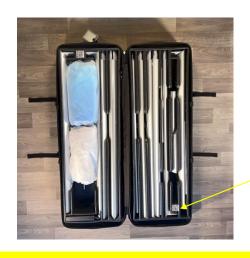

## Convenient Packaging

Unboxing **BrightLine** is an upscale experience, from its protective case to the custom molded foam that keeps all components organized.

#### **Molded Foam Inserts**

Every component has its place in custom molded foam inserts, ensuring durability and ease of use.