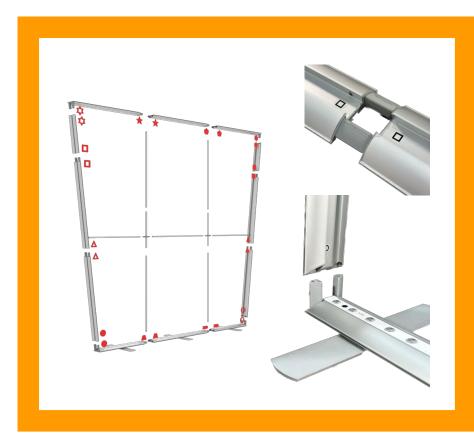

# Frame Details

#### **TV Mount Bracket**

Standard on all panels (except A2). Sits 62" from the floor

### Perforation for Straight Connector

Two holes are covered with removable rubber plugs

#### **Support Poles**

Different colors/widths for vertical and horizontal poles to avoid shadows and facilitate setup.