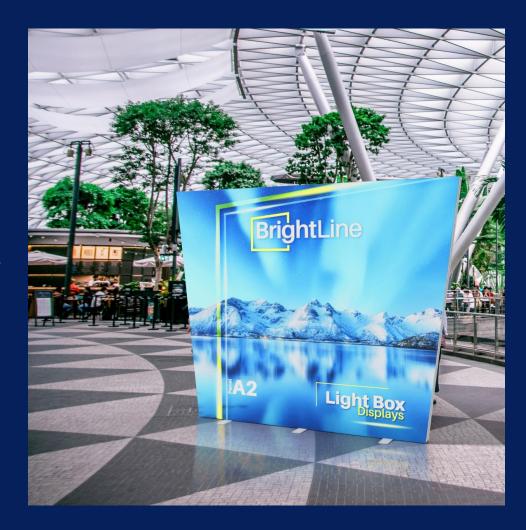

# Exhibit Brilliantly

Introducing **BrightLine**, *The smart way to exhibit*.

Make an impact and capture the spotlight in comfort. This next generation light box was crafted with convenience and durability in mind, every detail well thought-out to impress the audience as well as the marketer.

# **Eco-Friendly**

This brilliant light box display system features captivating backlit graphics printed on **One Planet**, our exclusive 100% recycled fabric. Even light-block covers are made from upcycled plastic bottles.

Designed for single or double-sided branding, graphic panels fit effortlessly with push-fit SEG technology.

Using cutting-edge equipment in transfer dye sublimation, we produce graphics with:

- ✓ Vivid colors
- ✓ Outstanding HD resolution
- ✓ No creases or peeling when folded