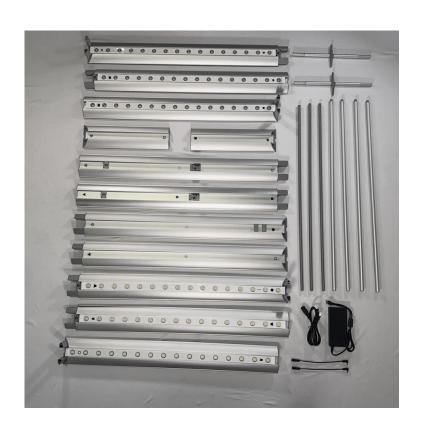

## Convenient Packaging

Unboxing **BrightLine** is an upscale experience, from its protective case to the custom molded foam that keeps all components organized.

#### **Wheeled Shipping Case**

Every panel is packed in individual heavy-duty cases. Handy tag included to label contents.

#### **Molded Foam Inserts**

Every component has its place in custom molded foam inserts, ensuring durability and ease of use.