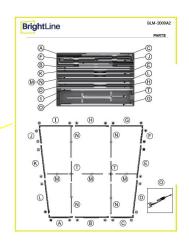

# Frame Details

#### **TV Mount Bracket**

Standard on all panels (except A2). Sits 62" from the floor

### Perforation for Straight Connector

Two holes are covered with removable rubber plugs

#### **Support Poles**

Different colors/widths for vertical and horizontal poles to avoid shadows and facilitate setup.