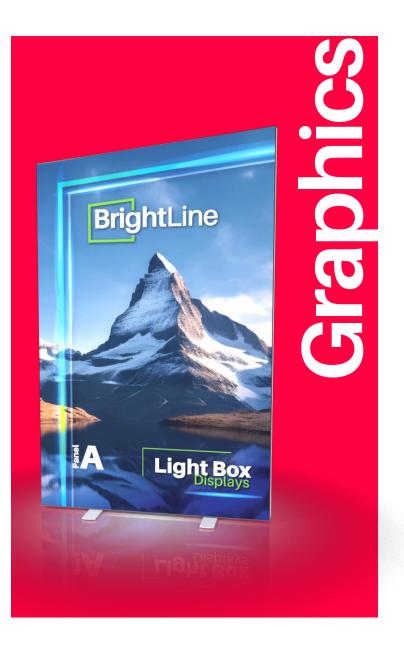

# Exhibit Brilliantly

Introducing **BrightLine**, *The smart way to exhibit*.

Make an impact and capture the spotlight in comfort. This next generation light box was crafted with convenience and durability in mind, every detail well thought-out to impress the audience as well as the marketer.

# **Eco-Friendly**

This brilliant light box display system features captivating backlit graphics printed on **One Planet**, our exclusive 100% recycled fabric. Even light-block covers are made from upcycled plastic bottles.

Designed for single or double-sided branding, graphic panels fit effortlessly with push-fit SEG technology.

Using cutting-edge equipment in transfer dye sublimation, we produce graphics with:

- ✓ Vivid colors
- ✓ Outstanding HD resolution
- ✓ No creases or peeling when folded