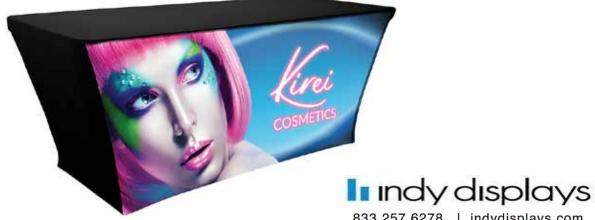

## BACKLIT TABLE THROW FULL COLOR FRONT 6FT

PRODUCT CODE: BLTTHRW6G

## PRODUCT DESCRIPTION

New Backlit Table Throws are now available! Light up your front panel custom graphic that is made to fit 6ft. tables. This throw is finished 4-sided - which completely covers the front, back and sides of the table. Our Backlit Table Throws fit tapered and taut around the table and secures under its legs with sewn in rubber feet at each corner.