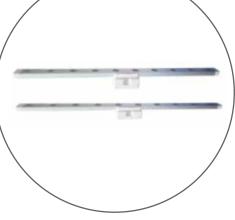

833.257.6278 | indydisplays.com

Qty.1 - Nylon Carry Bag

Qty.2 - 20w LED Strips

Qty.1 - 6' DC Cable

Qty.1 - UL Power Plug

Qty.1 - AC Transformer

Qty.1 - 4 Sided Graphic w/ Full Color Front Side

Remove all contents from carrying case.

Separate and apply each LED strip to the legs of the table - on opposite sides (one at each end).

Slide adjustable clamp over vertical legs (towards the front graphic).

Connect AC cable (black) to DC cable (white).