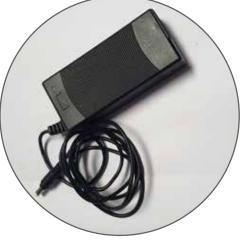

833.257.6278 | indydisplays.com

Qty.1 - Nylon Carry Bag

Qty.2 - 20w LED Strips

Qty.1 - 6' DC Cable

Qty.1 - UL Power Plug

Qty.1 - AC Transformer

Qty.1 - 4 Sided Graphic w/ Full Color Front Side

Remove all contents from carrying case.