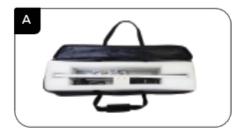

833.257.6278 | indydisplays.com

Qty.1 - Nylon Carry Bag

Qty.2 - 20w LED Strips

Qty.1 - 6' DC Cable

Qty.1 - UL Power Plug

Qty.1 - AC Transformer

Qty.1 - 4 Sided Graphic w/ Full Color Front Side

Remove all contents from carrying case.