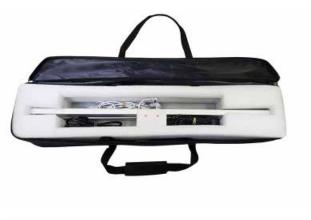

833.257.6278 | indydisplays.com

Qty.1 - Nylon Carry Bag

Qty.2 - 20w LED Strips

Qty.1 - 6' DC Cable

Qty.1 - UL Power Plug

Qty.1 - AC Transformer

Qty.1 - 4 Sided Graphic w/ Full Color Front Side

Remove all contents from carrying case.