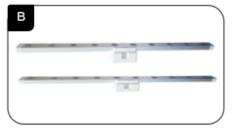

Separate and apply each LED strip to the legs of the table - on opposite sides (one at each end).

Slide adjustable clamp over vertical legs (towards the front graphic).

Connect AC cable (black) to DC cable (white).