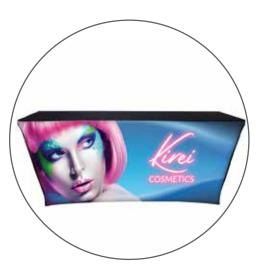

## BACKLIT TABLE THROW FULL COLOR FRONT 6FT

PRODUCT CODE: BLTTHRW6G

## PRODUCT DESCRIPTION

New Backlit Table Throws are now available! Light up your front panel custom graphic that is made to fit 6ft. tables. This throw is finished 4-sided - which completely covers the front, back and sides of the table. Our Backlit Table Throws fit tapered and taut around the table and secures under its legs with sewn in rubber feet at each corner.

| DISPLAY DIMENSION                                                            | 72" W x 29" H x 23.5" D |  |
|------------------------------------------------------------------------------|-------------------------|--|
| GRAPHIC DIMENSIONS                                                           | 76.5″W x 31.25″H        |  |
| GRAPHIC MATERIAL                                                             |                         |  |
| Dye-Sub Backlit Fabric (Front) / Black Stretch Fabric (Top, Back, and Sides) |                         |  |
| GRAPHIC FINISHING                                                            |                         |  |
| Dye-Sub Printing (Front Panel)                                               |                         |  |
| DISPLAY CONSTRUCTION                                                         |                         |  |
| Edges Sewn                                                                   |                         |  |
| LIGHT SPECIFICATION                                                          |                         |  |
| Qty.2 - 20w LED Strips - 10 LED lights per strip / 2w each                   |                         |  |
| COMPATIBLE TABLE SIZE                                                        |                         |  |
| 6ft Table: 72" L x 24" W x 29" H                                             |                         |  |
| SHIPPING WEIGHTS & DIMENSIONS                                                |                         |  |
| Shipping Weight                                                              | 6 lbs                   |  |
| Shipping Dimensions                                                          | 28" L x 6" W x 6" H     |  |
| GRAPHIC TURN AROUND TIME                                                     |                         |  |
| 2 business day after proof approval                                          |                         |  |
| AVAILABILI                                                                   | ТҮ СА                   |  |