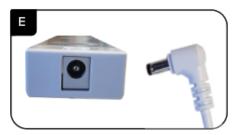

Connect DC cable (white) to LED strip.

Drape throw over table. Slip corner feet under each table leg to secure and keep throw taut. Connect power plug to wall to turn LED strips on.

833.257.6278 | indydisplays.com