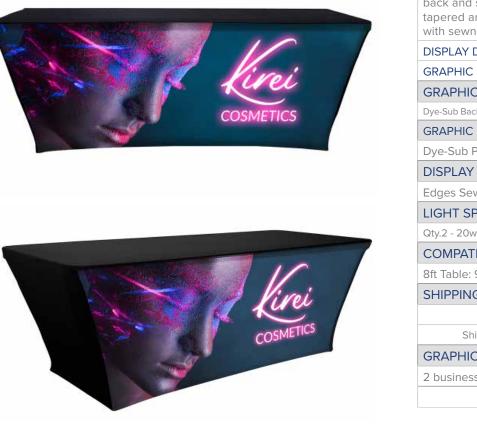

## BACKLIT TABLE THROW FULL COLOR FRONT 8FT

## PRODUCT DESCRIPTION

New Backlit Table Throws are now available! Light up your front panel custom graphic that is made to fit 8ft. tables. This throw is finished 4-sided - which completely covers the front, back and sides of the table. Our Backlit Table Throws fit tapered and taut around the table and secures under its legs with sewn-in rubber feet at each corner.

| DISPLAY DIMENSION                                                            | 96″ W | ′ x 29″ H x 23.5″ D |  |  |
|------------------------------------------------------------------------------|-------|---------------------|--|--|
| GRAPHIC DIMENSIONS                                                           | 100″V | V x 32.5″ H         |  |  |
| GRAPHIC MATERIAL                                                             |       |                     |  |  |
| Dye-Sub Backlit Fabric (Front) / Black Stretch Fabric (Top, Back, and Sides) |       |                     |  |  |
| GRAPHIC FINISHING                                                            |       |                     |  |  |
| Dye-Sub Printing (Front Panel)                                               |       |                     |  |  |
| DISPLAY CONSTRUCTION                                                         |       |                     |  |  |
| Edges Sewn                                                                   |       |                     |  |  |
| LIGHT SPECIFICATION                                                          |       |                     |  |  |
| Qty.2 - 20w LED Strips - 10 LED lights per strip / 2w each                   |       |                     |  |  |
| COMPATIBLE TABLE SIZE                                                        |       |                     |  |  |
| 8ft Table: 96" L x 24" W x 29" H                                             |       |                     |  |  |
| SHIPPING WEIGHTS & DIMENSIONS                                                |       |                     |  |  |
| Shipping Weight                                                              | 7 lbs |                     |  |  |
| Shipping Dimensions                                                          | 28″ L | x 6" W x 6" H       |  |  |
| GRAPHIC TURN AROUND TIME                                                     |       |                     |  |  |
| 2 business day after proof approval                                          |       |                     |  |  |
| AVAILABILI                                                                   | TY C  | Δ                   |  |  |
|                                                                              |       |                     |  |  |