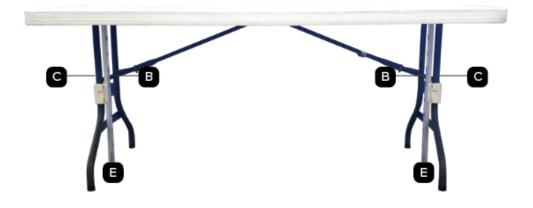

Separate and apply each LED strip to the legs of the table - on opposite sides (one at each end).

Slide adjustable clamp over vertical legs (towards the front graphic).

Connect AC cable (black) to DC cable (white).