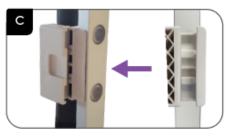

Separate and apply each LED strip to the legs of the table - on opposite sides (one at each end).

Slide adjustable clamp over vertical legs (towards the front graphic).

Connect AC cable (black) to DC cable (white).