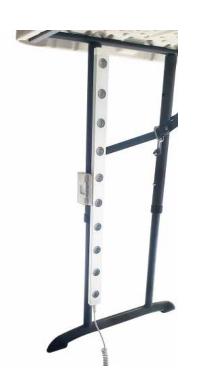

Separate and apply each LED strip to the legs of the table - on opposite sides (one at each end).

Slide adjustable clamp over vertical legs (towards the front graphic).

Connect AC cable (black) to DC cable (white).

Connect DC cable (white) to LED strip.

Drape throw over table. Slip corner feet under each table leg to secure and keep throw taut. Connect power plug to wall to turn LED strips on.

833.257.6278 | indydisplays.com