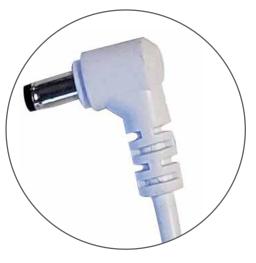

833.257.6278 | indydisplays.com

Qty.1 - Nylon Carry Bag

Qty.2 - 20w LED Strips

Qty.1 - 6' DC Cable

Qty.1 - UL Power Plug

Qty.1 - AC Transformer

Qty.1 - 4 Sided Graphic w/ Full Color Front Side

Remove all contents from carrying case.

Connect DC cable (white) to LED strip.

Drape throw over table. Slip corner feet under each table leg to secure and keep throw taut. Connect power plug to wall to turn LED strips on.

833.257.6278 | indydisplays.com