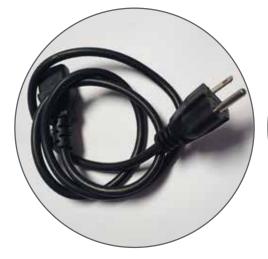

833.257.6278 | indydisplays.com

Qty.1 - Nylon Carry Bag

Qty.2 - 20w LED Strips

Qty.1 - 6' DC Cable

Qty.1 - UL Power Plug

Qty.1 - AC Transformer

Qty.1 - 4 Sided Graphic w/ Full Color Front Side

Remove all contents from carrying case.

Separate and apply each LED strip to the legs of the table - on opposite sides (one at each end).

Slide adjustable clamp over vertical legs (towards the front graphic).

Connect AC cable (black) to DC cable (white).