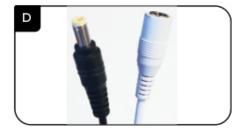

Separate and apply each LED strip to the legs of the table - on opposite sides (one at each end).

Slide adjustable clamp over vertical legs (towards the front graphic).

Connect AC cable (black) to DC cable (white).