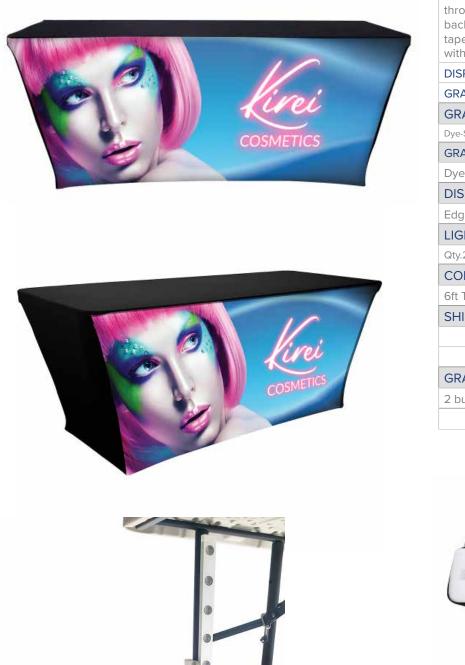

## BACKLIT TABLE THROW FULL COLOR FRONT 6FT

PRODUCT CODE: BLTTHRW6G

## PRODUCT DESCRIPTION

New Backlit Table Throws are now available! Light up your front panel custom graphic that is made to fit 6ft. tables. This throw is finished 4-sided - which completely covers the front, back and sides of the table. Our Backlit Table Throws fit tapered and taut around the table and secures under its legs with sewn in rubber feet at each corner.

| DISPLAY DIMENSION                                                            | 72" W x 29" H x 23.5" D |  |
|------------------------------------------------------------------------------|-------------------------|--|
| GRAPHIC DIMENSIONS                                                           | 76.5″W x 31.25″H        |  |
| GRAPHIC MATERIAL                                                             |                         |  |
| Dye-Sub Backlit Fabric (Front) / Black Stretch Fabric (Top, Back, and Sides) |                         |  |
| GRAPHIC FINISHING                                                            |                         |  |
| Dye-Sub Printing (Front Panel)                                               |                         |  |
| DISPLAY CONSTRUCTION                                                         |                         |  |
| Edges Sewn                                                                   |                         |  |
| LIGHT SPECIFICATION                                                          |                         |  |
| Qty.2 - 20w LED Strips - 10 LED lights per strip / 2w each                   |                         |  |
| COMPATIBLE TABLE SIZE                                                        |                         |  |
| 6ft Table: 72" L x 24" W x 29" H                                             |                         |  |
| SHIPPING WEIGHTS & DIMENSIONS                                                |                         |  |
| Shipping Weight                                                              | 6 lbs                   |  |
| Shipping Dimensions                                                          | 28" L x 6" W x 6" H     |  |
| GRAPHIC TURN AROUND TIME                                                     |                         |  |
| 2 business day after proof approval                                          |                         |  |
| AVAILABILI                                                                   | ТҮ СА                   |  |