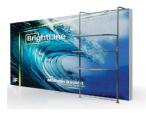

## BrightLine 8x8 Backlit Displays

## 8x8 "P" - 96"w x 89"h x 4"d

Single Sided BLM-2000P \$2710 Double-Sided BLM-2000P-DK \$3015 8x8 "X" - 96"w x 96"h x 4"d

Single Sided BLM-2000X \$2815 Double-Sided BLM-2000X-DK \$3100

Price Includes:

- \* (1) Complete Light-Weight Aluminum Frame w/ Support Poles
- \* LED Edge Lighting System Embedded In Frame w/ Magnetic Power Links
- \* (3) Aluminum Swivel Stability Feet
- \* (2) One Planet Vibrant SEG Graphic Fabric if Double-sided
- \* (1) One Planet Vibrant SEG Graphic or (1) Blocker Fabric if Single Sided
- \* (1) CA400 Wheeled Shipping Case w/ Custom Molded Foam Inserts To Keep Parts Organized & Secure - 46.5"w x 15"h x 12"d -67 lbs Total Weight