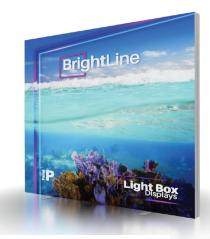

## BrightLine 8x8 Backlit Displays

## 8x8 "P" - 96"w x 89"h x 4"d

Single Sided BLM-2000P \$2710 Double-Sided BLM-2000P-DK \$3015 8x8 "X" - 96"w x 96"h x 4"d

Single Sided BLM-2000X \$2815 Double-Sided BLM-2000X-DK \$3100

Price Includes:

- \* (1) Complete Light-Weight Aluminum Frame w/ Support Poles
- \* LED Edge Lighting System Embedded In Frame w/ Magnetic Power Links
- \* (3) Aluminum Swivel Stability Feet
- \* (2) One Planet Vibrant SEG Graphic Fabric if Double-sided
- \* (1) One Planet Vibrant SEG Graphic or (1) Blocker Fabric if Single Sided
- \* (1) CA400 Wheeled Shipping Case w/ Custom Molded Foam Inserts To Keep Parts Organized & Secure - 46.5"w x 15"h x 12"d -67 lbs Total Weight