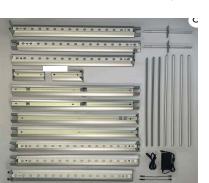

## 8x8 "P" - 96"w x 89"h x 4"d

Single Sided BLM-2000P \$2710 Double-Sided BLM-2000P-DK \$3015 8x8 "X" - 96"w x 96"h x 4"d

Single Sided BLM-2000X \$2815 Double-Sided BLM-2000X-DK \$3100

Price Includes:

- \* (1) Complete Light-Weight Aluminum Frame w/ Support Poles
- \* LED Edge Lighting System Embedded In Frame w/ Magnetic Power Links
- \* (3) Aluminum Swivel Stability Feet
- \* (2) One Planet Vibrant SEG Graphic Fabric if Double-sided
- \* (1) One Planet Vibrant SEG Graphic or (1) Blocker Fabric if Single Sided
- \* (1) CA400 Wheeled Shipping Case w/ Custom Molded Foam Inserts To Keep Parts Organized & Secure - 46.5"w x 15"h x 12"d -67 lbs Total Weight

Parts Included

CA400 Hard Case

All Pricing Is Subject To Change & Needs To Be Confirmed