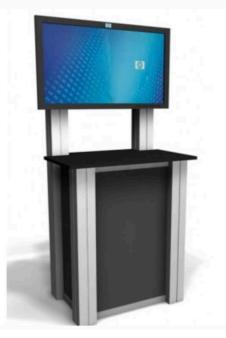

## XRLINE PLASMA TRADE SHOW KIOSK

Light Gray:

3mm & 6mm Sintra

XRline Plasma Trade Show Kiosk has a modern design with simplistic portable display features. The XRline modular aluminum columns provide ample support for flat monitor screens up to 55". It comes with a lockable front door with an interior shelf. Select from 5 stock infill panel colors or upgrade to fully custom printable branded panels for an additional fee of (Front/Back Panel 23"w x 34"h : \$105 ea. / Sides 14"w x 34"h: \$75 ea.)