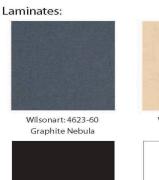

## **Counter & Infill Color Chocies**

Wilsonart: 7909-60 **Fusion Maple** 

Designer White

Nevamar: MXT003 Silver Alu MetalX

Nevamar: S 6053 CR

Black: 2mm, 3mm & 6mm Sintra 0.060" & 0.090" ABS

2mm, 3mm & 6mm Sintra