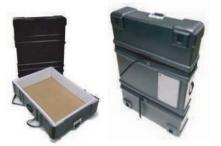

## **Display Specs**

- \* Case Size: (1) 50" x 28" x 10" Full Case Load
- \* Turnaround Time: 2 to 3 weeks
- \* Set-Up Time: 30 Minutes

Qty (1) Pricing \$3770.00

**Rental Price: \$** 

**Price Includes:** XRline aluminum hardware Large Universal Monitor Mount Laminate Counter Top (5 color options) Infill Panels (5 color options) One portable shipping case with wheels