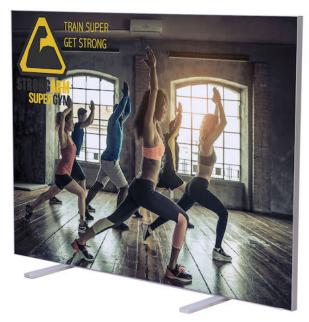

## 96"w x 96"h x 5.5"d XARISMA SEG Glo Backlit Display

Double-Sided: Single-Sided:

Price Includes\*:

- \*5.5" Smooth SEG Aluminum Frame Extrusion/ Silver
- \*(2) Aluminum Feet Freestanding Unit
- \*Frame Has LED Lighting Installed
- \*(1)/(2) Premium Printed Backlit Front SEG Fabric Panel
- \*(1)/(0) Block Out Liner for Backside of Unit
- \*Power Location: Lower Left Side of Unit
- \*(1) Oval Hard Case w/ Wheels: 27"w x 38.5"h x 17.5"d
- \*(1) Case To Podium Printed Ultra Fit Wrap
- \*Weight Complete Approximately: 55lbs

New Replacement Fabric Cost : \$505 Case Wrap: \$280

Qty 1: \$4200 \* Qty 1: \$4015 \*

\* ALL prices subject to change 1-2023

833.257.6278 | indydisplays.com