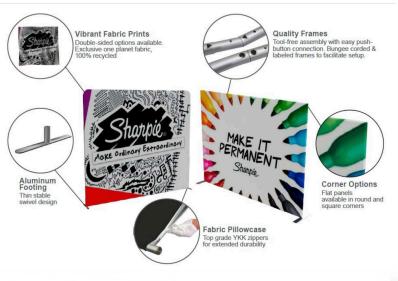

### System Features -

## Assembly \_

The tension fabric fits tightly around the frame and zips along the bottom.

Frame w/ Graphics Weight: 20 lbs Shipping Case Weight: 33 lbs Dimensional Weight: 95 lbs

ALL prices subject to change 1-2023