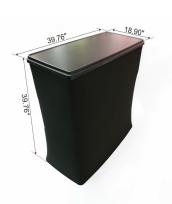

#### Price Includes:

- \* (1) 4x3 Aluminum Frame Straight -116"w x 88"h Corners Can Be Rounded or Squared
- \* (1) Single-Sided or Double-Sided Premium
  Dye-Sublimation Printed on 100% Recycled
  Fabric
- \* (1) Soft Vinyl Bag for Frame
- \* (1) CA600 Hard Case w/ Wheels 41"x21"x16"
- \* (1) Case to Table Counter Top Black
- \* (1) Case to Table Conversion Wrap Printed
- \* (2) Set LED Lights w/ Padded Bag