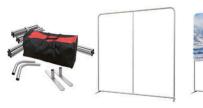

#### Price Includes:

- \* (1) 4x3 Aluminum Frame Straight -116"w x 88"h Corners Can Be Rounded or Squared
- \* (1) Single-Sided or Double-Sided Premium
  Dye-Sublimation Printed on 100% Recycled
  Fabric
- \* (1) Soft Vinyl Bag for Frame
- \* (1) CA600 Hard Case w/ Wheels 41"x21"x16"
- \* (1) Case to Table Counter Top Black
- \* (1) Case to Table Conversion Wrap Printed
- \* (2) Set LED Lights w/ Padded Bag