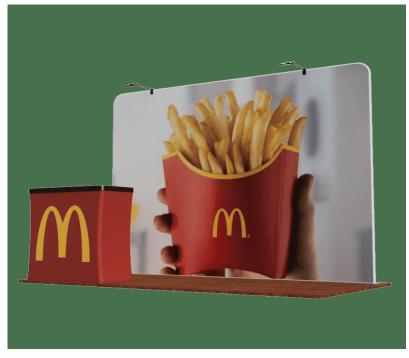

# WAVELINE CLASSIC - 10ft wide x 8ft high Flat Kit 2 - Non Backlit Unit

#### Price Includes:

- \* (1) 4x3 Aluminum Frame Straight -116"w x 88"h Corners Can Be Rounded or Squared
- \* (1) Single-Sided or Double-Sided Premium
  Dye-Sublimation Printed on 100% Recycled
  Fabric
- \* (1) Soft Vinyl Bag for Frame
- \* (1) CA600 Hard Case w/ Wheels 41"x21"x16"
- \* (1) Case to Table Counter Top Black
- \* (1) Case to Table Conversion Wrap Printed
- \* (2) Set LED Lights w/ Padded Bag

Single-Sided Double-Sided

\$1830

\$2115