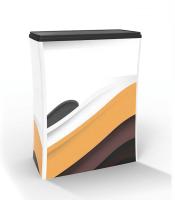

#### Price Includes:

- \* (1) 4x3 Aluminum Frame Straight -116"w x 88"h Corners Can Be Rounded or Squared
- \* (1) Single-Sided or Double-Sided Premium
  Dye-Sublimation Printed on 100% Recycled
  Fabric
- \* (1) Soft Vinyl Bag for Frame
- \* (1) CA600 Hard Case w/ Wheels 41"x21"x16"
- \* (1) Case to Table Counter Top Black
- \* (1) Case to Table Conversion Wrap Printed
- \* (2) Set LED Lights w/ Padded Bag