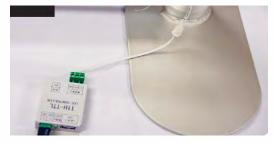

Connect Each Lighting Curtain to Power Supply

Connect Power Supply to Controller

Connect Controller to Lighting Curtain

Included on the righthand side of this PDF page you should see (4) attachments that are downloadable for continuing information for product choices. If not click on the paper clip attachment drawing. If you still can't see them please request from your Indy Displays sales personnel and they will send directly to you.