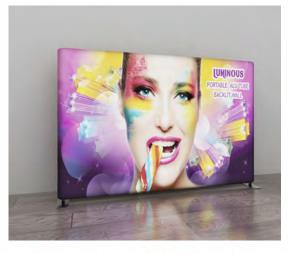

## 10ft Wave Tube Dynamic Flow Motion Display

\$4980

Flow-Motion is a White LED animation display with custom fabric graphics, perfect for any trade show or retail environment. Utilizing pre-programmable pixel lighting in a portable ladder light style array, animated motion is created behind static dye-sublimation pillowcase graphics, capturing the attention of your customers.

## This package includes:

- \* (1) Aluminum Tubular Box Frame 117.8" w x 89" h
- \* (4) Ladder LED Light Curtain
- \* (1) Premium Dye-Sublamation Pillow Case Backlit Graphic
- \* (1) Light Controller Preprogrammed Animation 8 Different Animations to Choose From
- \* Light Controller Also Has an Option to Make the Lights Static and Keep it Solid Backlit
- \* (5) Power Supply
- \* (2) Aluminum Stabilizing Feet
- \* Canvas Bags for Hardware Protection
- \* (2) Medium Hard Shipping Cases O.D. 24"w x 42"h x 19"d