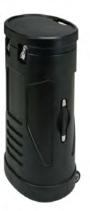

phic
- \* (1) Light Controller Preprogrammed Animation 8 Different Animations to Choose From
- \* Light Controller Also Has an Option to Make the Lights Static and Keep it Solid Backlit
- \* (5) Power Supply
- \* (2) Aluminum Stabilizing Feet
- \* Canvas Bags for Hardware Protection
- \* (2) Medium Hard Shipping Cases O.D. 24"w x 42"h x 19"d







Connect Each Lighting Curtain to Power Supply



Connect Power Supply to Controller



Connect Controller to Lighting Curtain

Included on the righthand side of this PDF page you should see (4) attachments that are downloadable for continuing information for product choices. If not click on the paper clip attachment drawing. If you still can't see them please request from your Indy Displays sales personnel and they will send directly to you.





2 Cases Included



Hard Case Counter Fabric Wrap is an Additional: \$340 ea.