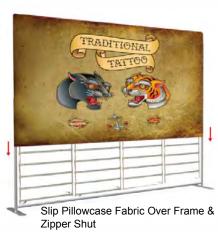

## This package includes:

- \* (1) Aluminum Tubular Box Frame 117.8" w x 89" h
- \* (4) Ladder LED Light Curtain
- \* (1) Premium Dye-Sublamation Pillow Case Backlit Graphic
- \* (1) Light Controller Preprogrammed Animation 8 Different Animations to Choose From
- \* Light Controller Also Has an Option to Make the Lights Static and Keep it Solid Backlit
- \* (5) Power Supply
- \* (2) Aluminum Stabilizing Feet
- \* Canvas Bags for Hardware Protection
- \* (2) Medium Hard Shipping Cases O.D. 24"w x 42"h x 19"d