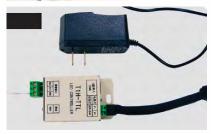

Connect Each Lighting Curtain to Power Supply

Connect Power Supply to Controller

Connect Controller to Lighting Curtain

Included on the righthand side of this PDF page you should see (4) attachments that are downloadable for continuing information for product choices. If not click on the paper clip attachment drawing. If you still can't see them please request from your Indy Displays sales personnel and they will send directly to you.