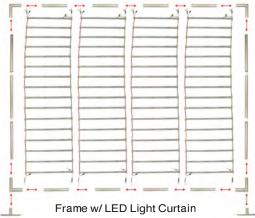

## This package includes:

- \* (1) Aluminum Tubular Box Frame 117.8" w x 89" h
- \* (4) Ladder LED Light Curtain
- \* (1) Premium Dye-Sublamation Pillow Case Backlit Graphic
- \* (1) Light Controller Preprogrammed Animation 8 Different Animations to Choose From
- \* Light Controller Also Has an Option to Make the Lights Static and Keep it Solid Backlit
- \* (5) Power Supply
- \* (2) Aluminum Stabilizing Feet
- \* Canvas Bags for Hardware Protection
- \* (2) Medium Hard Shipping Cases O.D. 24"w x 42"h x 19"d

Connect Each Lighting Curtain to Power Supply

Connect Power Supply to Controller

Connect Controller to Lighting Curtain

Included on the righthand side of this PDF page you should see (4) attachments that are downloadable for continuing information for product choices. If not click on the paper clip attachment drawing. If you still can't see them please request from your Indy Displays sales personnel and they will send directly to you.