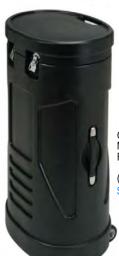

## **Optional Additional Equipment**

Medium Hard Case w/ Wheels -24"w x 42"h x 19"d

(+) Å340 ea. x 2 = \$680

Graphic for the Medium Hard Case -Fabric

(+) Å170 ea. x 2 =

This Kit will Be Able to Break Down to (2) Complete 10ft x 89" Units