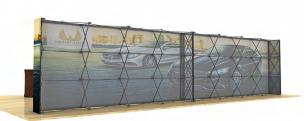

## Star Fabric 20' Wide x 89" High x 20" Depth Tension Fabric Pop-Up w/ End Caps

\$1790

## Price Includes:

Star Fabric Metal Hooks

- \* (2) Extruded Aluminum Straight Pop-Up Frame w/ Leveling Feet
  \* (1) 20ft Full Color Custom High-definition Dye-sublimation Fabric Graphic
- \* (2) Soft Oxford Carrying Case w/ Handles

Backside View

Aerial View