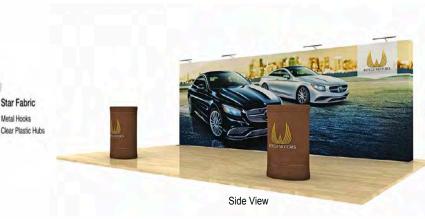

## Star Fabric 20' Wide x 89" High x 20" Depth Tension Fabric Pop-Up w/ End Caps

\$1790

## Price Includes:

Star Fabric Metal Hooks

- \* (2) Extruded Aluminum Straight Pop-Up Frame w/ Leveling Feet
  \* (1) 20ft Full Color Custom High-definition Dye-sublimation Fabric Graphic
- \* (2) Soft Oxford Carrying Case w/ Handles

Backside View

Aerial View