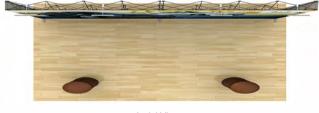

## I indy displays

## Star Fabric 20' Wide x 89" High x 20" Depth Tension Fabric Pop-Up w/ End Caps

\$1790



## Price Includes:

Star Fabric Metal Hooks

- \* (2) Extruded Aluminum Straight Pop-Up Frame w/ Leveling Feet
  \* (1) 20ft Full Color Custom High-definition Dye-sublimation Fabric Graphic
- \* (2) Soft Oxford Carrying Case w/ Handles



Backside View







Aerial View



## **Optional Additional Equipment**



Medium Hard Case w/ Wheels -24"w x 42"h x 19"d

(+) Å340 ea. x 2 = \$680

Graphic for the Medium Hard Case -Fabric

(+) Å170 ea. x 2 =



This Kit will Be Able to Break Down to (2) Complete 10ft x 89" Units



Lights Are NO Longer Available For This Unit

Replacement Graphics for 20ft x 89" = \$1065

Replacement Graphics for 10ft x 89" = \$480

\*ALL prices subject to change 1-2023