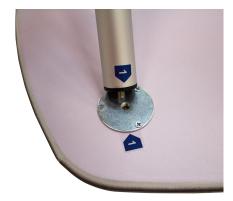

## Price Includes:

- \*(1) MDF Counter Top Supports Up To 30 lbs
- \*(1) MDF Bottom
- \* LED Lighting Built Into the Top & Bottom of Podium
- \*(3) Bottom Support Aluminum Poles
- \*(3) Top Support Aluminum Poles
- \*(1) SEG Premium Backlit Fabric w/ Zipper on Backside
- \*(1) Power Cord
- \*Soft Compression-Molded Foam with Nylon Shell Carrying Case - 34"w x 6"h x 24"d
- \*Weight Complete Approximately: 36 lbs