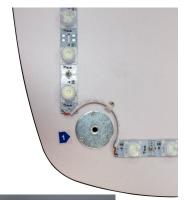

## Price Includes:

- \*(1) MDF Counter Top Supports Up To 30 lbs
- \*(1) MDF Bottom
- \* LED Lighting Built Into the Top & Bottom of Podium
- \*(3) Bottom Support Aluminum Poles
- \*(3) Top Support Aluminum Poles
- \*(1) SEG Premium Backlit Fabric w/ Zipper on Backside
- \*(1) Power Cord
- \*Soft Compression-Molded Foam with Nylon Shell Carrying Case - 34"w x 6"h x 24"d
- \*Weight Complete Approximately: 36 lbs