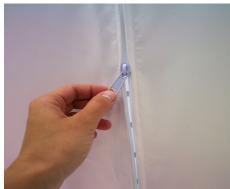

## Price Includes:

- \*(1) MDF Counter Top Supports Up To 30 lbs
- \*(1) MDF Bottom
- \* LED Lighting Built Into the Top & Bottom of Podium
- \*(3) Bottom Support Aluminum Poles
- \*(3) Top Support Aluminum Poles
- \*(1) SEG Premium Backlit Fabric w/ Zipper on Backside
- \*(1) Power Cord
- \*Soft Compression-Molded Foam with Nylon Shell Carrying Case - 34"w x 6"h x 24"d
- \*Weight Complete Approximately: 36 lbs