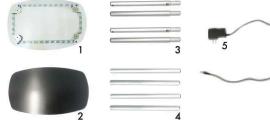

## Price Includes:

- \*(1) MDF Counter Top Supports Up To 30 lbs
- \*(1) MDF Bottom
- \* LED Lighting Built Into the Top & Bottom of Podium
- \*(3) Bottom Support Aluminum Poles
- \*(3) Top Support Aluminum Poles
- \*(1) SEG Premium Backlit Fabric w/ Zipper on Backside
- \*(1) Power Cord
- \*Soft Compression-Molded Foam with Nylon Shell Carrying Case - 34"w x 6"h x 24"d
- \*Weight Complete Approximately: 36 lbs

4 - Leg Tops (x4)

5 - Power Cord

6 - Graphic

Set Up Video: https://youtu.be/0bNPVj\_HTV8?si=lojy8A3Rz9XL9q-V

\*ALL prices subject to change 1-2023