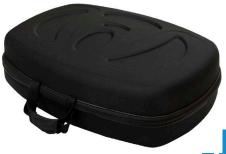

## Price Includes:

- \*(1) MDF Counter Top Supports Up To 30 lbs
- \*(1) MDF Bottom
- \* LED Lighting Built Into the Top & Bottom of Podium
- \*(3) Bottom Support Aluminum Poles
- \*(3) Top Support Aluminum Poles
- \*(1) SEG Premium Backlit Fabric w/ Zipper on Backside
- \*(1) Power Cord
- \*Soft Compression-Molded Foam with Nylon Shell Carrying Case - 34"w x 6"h x 24"d
- \*Weight Complete Approximately: 36 lbs