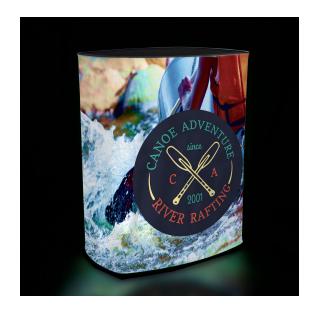

## ShowGlower LED Backlit Podium - 31.5" Wide x 20.87" Deep x 39.75" High

## Price Includes:

- \*(1) MDF Counter Top Supports Up To 30 lbs
- \*(1) MDF Bottom
- \* LED Lighting Built Into the Top & Bottom of Podium
- \*(3) Bottom Support Aluminum Poles
- \*(3) Top Support Aluminum Poles
- \*(1) SEG Premium Backlit Fabric w/ Zipper on Backside
- \*(1) Power Cord
- \*Soft Compression-Molded Foam with Nylon Shell Carrying Case - 34"w x 6"h x 24"d
- \*Weight Complete Approximately: 36 lbs