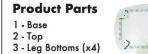

## Price Includes:

- \*(1) MDF Counter Top Supports Up To 30 lbs
- \*(1) MDF Bottom
- \* LED Lighting Built Into the Top & Bottom of Podium
- \*(3) Bottom Support Aluminum Poles
- \*(3) Top Support Aluminum Poles
- \*(1) SEG Premium Backlit Fabric w/ Zipper on Backside
- \*(1) Power Cord
- \*Soft Compression-Molded Foam with Nylon Shell Carrying Case - 34"w x 6"h x 24"d
- \*Weight Complete Approximately: 36 lbs

4 - Leg Tops (x4)

5 - Power Cord

6 - Graphic

Set Up Video: https://youtu.be/0bNPVj\_HTV8?si=lojy8A3Rz9XL9q-V

\*ALL prices subject to change 1-2023