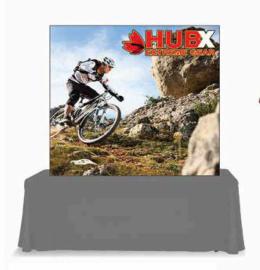

# RPL 5' Wide x 5' High x 12" Depth Tension Fabric Pop-Up w/ End Caps

#### Price Includes:

- \* (1) Extruded Aluminum Straight Pop-Up Frame
  \* (1) Full Color Custom High-definition Dye-sublimation Fabric Graphic with End Caps
- \* (1) Nylon Ċarrying Case w/ Handles

Replacement Graphics Cost for 5' x 5' with End Caps : \$ 210