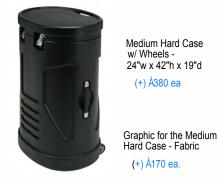

# Indy displays

# RPL 5' Wide x 5' High x 12" Depth Tension Fabric Pop-Up w/ End Caps

## \$495





#### Price Includes:

- \* (1) Extruded Aluminum Straight Pop-Up Frame
  \* (1) Full Color Custom High-definition Dye-sublimation Fabric Graphic with End Caps
- \* (1) Nylon Ċarrying Case w/ Handles

Replacement Graphics Cost for 5' x 5' with End Caps : \$ 210

Shipping Dimensions: 9"l x 9"w x 35"h Shipping Weight: 13lbs







Snap Closure

Package Includes Padded Nylon Travel Bag

\*ALL prices subject to change 2024

Set Up Video: https://youtu.be/qQoIXFWZKOs?si= QUCXBQIAD9qE5tZ

### **Optional Additional Equipment**





833.257.6278 | indydisplays.com