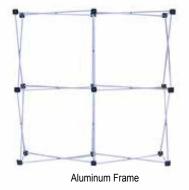

#### Price Includes:

- \* (1) Extruded Aluminum Straight Pop-Up Frame
  \* (1) Full Color Custom High-definition Dye-sublimation Fabric Graphic with End Caps
- \* (1) Nylon Ċarrying Case w/ Handles

Replacement Graphics Cost for 5' x 5' with End Caps : \$ 210