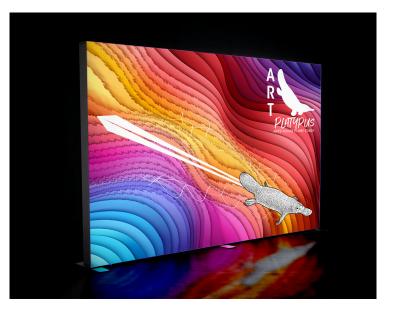

## Premier SEG Glo Backlit Display - 10' x 8' - Single Sided

\$ 3700

## Price Includes\*:

- \* 4.75" Smooth SEG Aluminum Frame Extrusion/ Silver-118.25"w x 95.25"h x 16.5" d
- \* (3) Aluminum Feet Freestanding Unit
- \* Frame Has LED Lighting Installed
- \* (1) Premium Printed Backlit Front SEG Fabric Panel
- \* (1) SEG Block Out Liner for Backside of Unit
- \* Power Location: Lower Left Side of Unit
- \* (1) Foam Padded Hard Shipping Case w/ Wheels
- \* Tool- Free Assembly
- \* Product Weight Approximately: 101.4 lbs