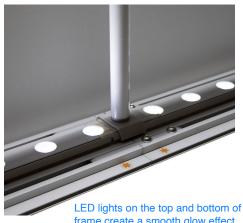

Set Up Video: https://youtu.be/E\_FOQaQNqps

Easy access to powder source to turn lights on and off

frame create a smooth glow effect

Side Extrusion Profile with Support Connection

Included hard case with wheels is foam-linned to protect your SEG during storage and transport 56.5"w x 26.75"h x 9.12"d