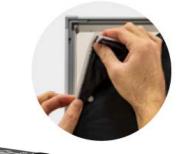

Easy pull tab allows to quickly remove SEG graphic from frame

With a quick press of your thumb, the fabric's qasket edge is pushed into narrow channels

built into the frame

Replacement 10' x 8' SEG Graphics: \$840