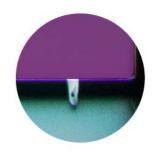

Set Up Video: https://youtu.be/E\_FOQaQNqps

Easy access to powder source to turn lights on and off

frame create a smooth glow effect

Side Extrusion Profile with Support Connection

Included hard case with wheels is foam-linned to protect your SEG during storage and transport 56.5"w x 26.75"h x 9.12"d