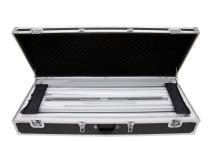

## Price Includes\*:

- \* 4.75" Smooth SEG Aluminum Frame Extrusion/ Silver-118.25"w x 95.25"h x 16.5" d
- \* (3) Aluminum Feet Freestanding Unit
- \* Frame Has LED Lighting Installed
- \* (1) Premium Printed Backlit Front SEG Fabric Panel
- \* (1) SEG Block Out Liner for Backside of Unit
- \* Power Location: Lower Left Side of Unit
- \* (1) Foam Padded Hard Shipping Case w/ Wheels
- \* Tool- Free Assembly
- \* Product Weight Approximately: 101.4 lbs

Set Up Video: https://youtu.be/E\_FOQaQNqps

Easy access to powder source to turn lights on and off

frame create a smooth glow effect

Side Extrusion Profile with Support Connection

Included hard case with wheels is foam-linned to protect your SEG during storage and transport 56.5"w x 26.75"h x 9.12"d