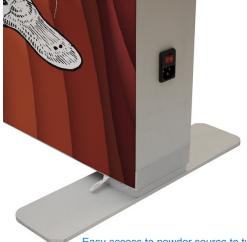

Set Up Video: https://youtu.be/E\_FOQaQNqps

Easy access to powder source to turn lights on and off

frame create a smooth glow effect

Side Extrusion Profile with Support Connection

Included hard case with wheels is foam-linned to protect your SEG during storage and transport 56.5"w x 26.75"h x 9.12"d