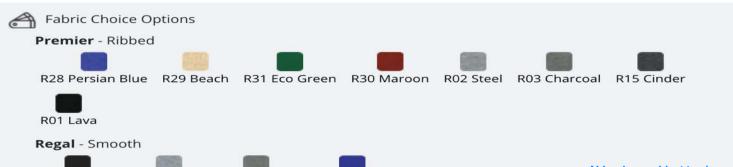

## **Case to Counter Wrap Choices:**

\* Fabric graphic wrap exposing case trim top & bottom is a rollable graphic: (+) \$200

\* Fabric stretch wrap which covers the case completely: (+) \$265

\* Standard fabric selection which is frontrunner fabric (ribbed fabric) or velcro (smooth fabric): (+) \$120

R01 Carbon R02 Chrome R03 Storm R28 Azure Blue