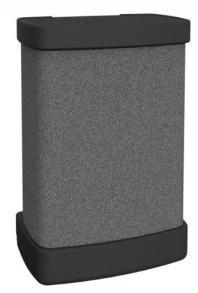

## **Case to Counter Wrap Choices:**

\* Fabric graphic wrap exposing case trim top & bottom is a rollable graphic: (+) \$200

\* Fabric stretch wrap which covers the case completely: (+) \$265

\* Standard fabric selection which is frontrunner fabric (ribbed fabric) or velcro (smooth fabric): (+) \$120