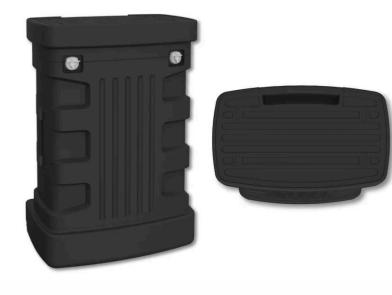

## **OCX Standard Wheeled Case**

Exterior Size: 26.75"w x 39.5"h x 17"d

Interior Size: 23.5"w x 35.75"h x 13"d

Weight: 32 lbs

Cost: \$365

Case to Counter Conversion Top : (+) \$100 \* Comes in 4 different laminate choices: Silver / Black / Mahogany, Natural