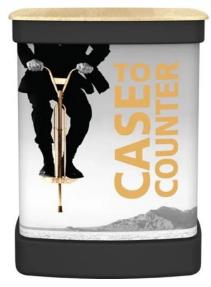

## **OCX Standard Wheeled Case**

Exterior Size: 26.75"w x 39.5"h x 17"d

Interior Size: 23.5"w x 35.75"h x 13"d

Weight: 32 lbs

Cost: \$365

Case to Counter Conversion Top : (+) \$100 \* Comes in 4 different laminate choices: Silver / Black / Mahogany, Natural

## **Case to Counter Wrap Choices:**

\* Fabric graphic wrap exposing case trim top & bottom is a rollable graphic: (+) \$200

\* Fabric stretch wrap which covers the case completely: (+) \$265

\* Standard fabric selection which is frontrunner fabric (ribbed fabric) or velcro (smooth fabric): (+) \$120