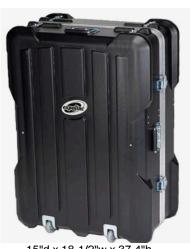

## 10ftt w x 8ft h Magnetic Curved Frame Pop Up

(U-Tube Video: https://youtu.be/-I\_yxmzKOWQ

\$5595\*

\$6380\*

Standard Case

16-5/16"d x 25"w x 39-3/8"h

Case to Counter Case

15"d x 18-1/2"w x 37.4"h

## Case & Counter Package:

Price Includes:

- \* Everything Thing Above Except for Shipping Case
- \* Case To Counter Shipping Case w/ Internal Shelves (Stone) & Open Back (U-Tube Video: https://youtu.be/gt\_xwm\_IA\_E\_)
- \* Pick Top Counter Color (Silver or Stone)
- \* (1) Hi Res Ink Jet Double Wide Wrap for Case Counter
- \* Display Weight w/ Case to Counter 68 lbs