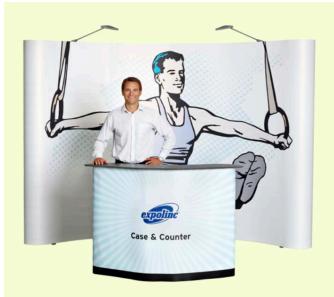

## 10ftt w x 8ft h Magnetic Curved Frame Pop Up

(U-Tube Video: https://youtu.be/-I\_yxmzKOWQ

\$5595\*

\$6380\*

Standard Case

16-5/16"d x 25"w x 39-3/8"h

Case to Counter Case

15"d x 18-1/2"w x 37.4"h

## Case & Counter Package:

Price Includes:

- \* Everything Thing Above Except for Shipping Case
- \* Case To Counter Shipping Case w/ Internal Shelves (Stone) & Open Back (U-Tube Video: https://youtu.be/gt\_xwm\_IA\_E\_)
- \* Pick Top Counter Color (Silver or Stone)
- \* (1) Hi Res Ink Jet Double Wide Wrap for Case Counter
- \* Display Weight w/ Case to Counter 68 lbs