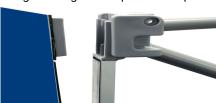

## Standard Package:

Price Includes:

- \* (1) 4 x 3 Curved Extruded Aluminum Tubing Frame
- \* (7) 3-Piece Hinged Magnetic Channel Bars
- \* (4) Hi Res Ink Jet Photo Mural Center Panels 26.5"w x87.5"h Includes Hanger Bar, Kicker Plate & Magnetic Tape Sides
- \* (2) Hi Res Ink Jet Photo Mural End Cap Panels 26.5"w x 87.5"h Includes Hanger Bar, Kicker Plate & Magnetic Tape Sides
- \* Graphics Are Finished w/ Over-Laminate for Additional Protection
- \* (1) Protection Wrap for Graphic Panels
- \* Locking Kit for Case Panels
- \* (2) LEĎ Spotlights w/ Saddle Bag
- \* Top Podium Counter (Silver or White) w/ Bag
- \* Standard Shipping w/ Wheels
- \* Podium U-Tube Video: https://youtu.be/A8r1I7psjKA
- \* (1) Hi Res Ink Jet Wrap for Podium Case
- \* Display Weight w/ Standard Case 60 lbs

## Case & Counter Package:

Price Includes:

- \* Everything Thing Above Except for Shipping Case
- \* Case To Counter Shipping Case w/ Internal Shelves (Stone) & Open Back (U-Tube Video: https://youtu.be/gt\_xwm\_IA\_E\_)
- \* Pick Top Counter Color (Silver or Stone)
- \* (1) Hi Res Ink Jet Double Wide Wrap for Case Counter
- \* Display Weight w/ Case to Counter 68 lbs