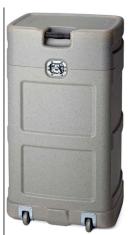

## 10ftt w x 8ft h Magnetic Curved Frame Pop Up

(U-Tube Video: https://youtu.be/-I\_yxmzKOWQ

\$5595\*

\$6380\*

Standard Case

16-5/16"d x 25"w x 39-3/8"h

Case to Counter Case

15"d x 18-1/2"w x 37.4"h

## Standard Package:

Price Includes:

- \* (1) 4 x 3 Curved Extruded Aluminum Tubing Frame
- \* (7) 3-Piece Hinged Magnetic Channel Bars
- \* (4) Hi Res Ink Jet Photo Mural Center Panels 26.5"w x87.5"h Includes Hanger Bar, Kicker Plate & Magnetic Tape Sides
- \* (2) Hi Res Ink Jet Photo Mural End Cap Panels 26.5"w x 87.5"h Includes Hanger Bar, Kicker Plate & Magnetic Tape Sides
- \* Graphics Are Finished w/ Over-Laminate for Additional Protection
- \* (1) Protection Wrap for Graphic Panels
- \* Locking Kit for Case Panels
- \* (2) LEĎ Spotlights w/ Saddle Bag
- \* Top Podium Counter (Silver or White) w/ Bag
- \* Standard Shipping w/ Wheels
- \* Podium U-Tube Video: https://youtu.be/A8r1I7psjKA
- \* (1) Hi Res Ink Jet Wrap for Podium Case
- \* Display Weight w/ Standard Case 60 lbs