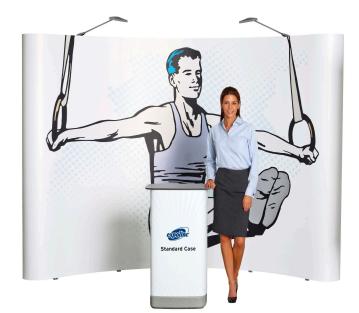

## 10ftt w x 8ft h Magnetic Curved Frame Pop Up

(U-Tube Video: https://youtu.be/-I\_yxmzKOWQ

\$5595\*

\$6380\*

Standard Case

16-5/16"d x 25"w x 39-3/8"h

Case to Counter Case

15"d x 18-1/2"w x 37.4"h

## Standard Package:

Price Includes:

- \* (1) 4 x 3 Curved Extruded Aluminum Tubing Frame
- \* (7) 3-Piece Hinged Magnetic Channel Bars
- \* (4) Hi Res Ink Jet Photo Mural Center Panels 26.5"w x87.5"h Includes Hanger Bar, Kicker Plate & Magnetic Tape Sides
- \* (2) Hi Res Ink Jet Photo Mural End Cap Panels 26.5"w x 87.5"h Includes Hanger Bar, Kicker Plate & Magnetic Tape Sides
- \* Graphics Are Finished w/ Over-Laminate for Additional Protection
- \* (1) Protection Wrap for Graphic Panels
- \* Locking Kit for Case Panels
- \* (2) LEĎ Spotlights w/ Saddle Bag
- \* Top Podium Counter (Silver or White) w/ Bag
- \* Standard Shipping w/ Wheels
- \* Podium U-Tube Video: https://youtu.be/A8r1I7psjKA
- \* (1) Hi Res Ink Jet Wrap for Podium Case
- \* Display Weight w/ Standard Case 60 lbs