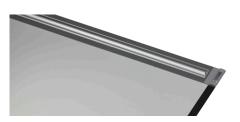

Hangers that guide the panels onto position

Magnetic bars are guided into position & fall into place

\*ALL prices subject to change 1-2023