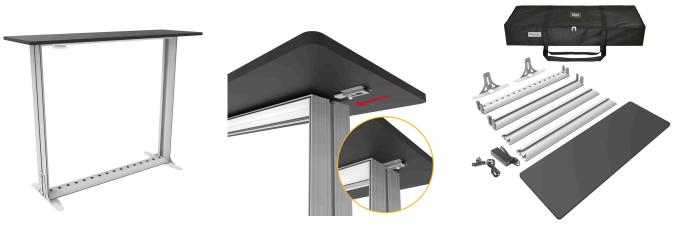

## \$825.00 \*

Price Includes:

- \*Heavy-duty Synthetic Structured PVC White
- \*(2) Side Lock Stability Feet White
- \*LED Light Stripes with Transformer
- \*Single-side or Double-sided SEG Printed Backlit Graphics or (1) Opaque Backside Fabric Panel
- \*(1) Black Laminated Counter Top 45" Wide x 15.7" Deep
- \*Canvas Carry Case 47" Wide x 16" Deep x 8" High
- \*Weight Complete Approximately: 35lbs

Graphic Size: 39-1/2" x 39-1/2" Front & Backside

Optional - Hard Molded Plastic Shipping Case \$295.00 \*

- \* Black Molded Plastic w/ Wheels
- \* I.D. 44.88" x 14.96" x 8"
- \* O.D. 46.46" x 15.75" x 8.66"
- \* Weight Empty: 14.5lbs