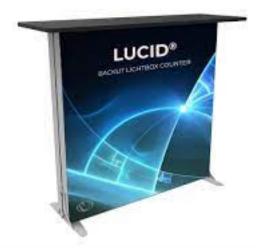

## Lucid LED Backlit Counter - 45" Wide x 15.7" Deep x 40" High

## \$825.00 \*

Price Includes:

- \*Heavy-duty Synthetic Structured PVC White
- \*(2) Side Lock Stability Feet White
- \*LED Light Stripes with Transformer
- \*Single-side or Double-sided SEG Printed Backlit Graphics or (1) Opaque Backside Fabric Panel
- \*(1) Black Laminated Counter Top 45" Wide x 15.7" Deep
- \*Canvas Carry Case 47" Wide x 16" Deep x 8" High
- \*Weight Complete Approximately: 35lbs

Graphic Size: 39-1/2" x 39-1/2" Front & Backside

Optional - Hard Molded Plastic Shipping Case \$295.00 \*

- \* Black Molded Plastic w/ Wheels
- \* I.D. 44.88" x 14.96" x 8"
- \* O.D. 46.46" x 15.75" x 8.66"
- \* Weight Empty: 14.5lbs