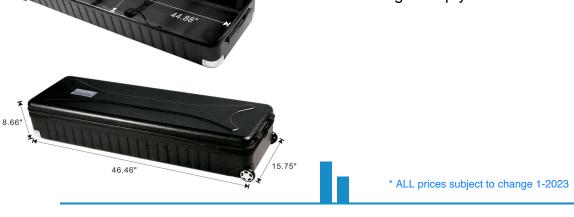

Graphic Size: 39-1/2" x 39-1/2" Front & Backside

Optional - Hard Molded Plastic Shipping Case \$295.00 \*

- \* Black Molded Plastic w/ Wheels
- \* I.D. 44.88" x 14.96" x 8"
- \* O.D. 46.46" x 15.75" x 8.66"
- \* Weight Empty: 14.5lbs