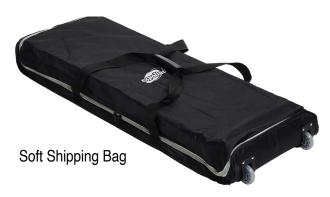

## \$ 1,775 \*

Price Includes:

- \* Light Frame Counter Kit Complete All 1M Aluminum Profiles With LED Lights Built Into Frame - 39.3"w x 39.9"h x 11.2"d
- \* Corrugated Shipping Box for Profiles
- \* (1) Premium Dye-Sublimation SEG Counter Backlit Graphic
- \* (1) SEG Block Out Backer Fabric White or Black
- \* (2) Premium Dye-Submimation SEG Side Graphics
- \* (1) Internal Laminated Shelf
- \* (1) Silver Laminated Counter Top 41.7"w x 16.1"d
- \* (1) Soft Nylon Shipping Bag w/ Wheels