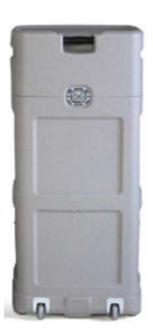

Counter Shipping Weight: 42 lbs

Back Side of Counter Is Open

Intergrated Driver for Hassle-Free Operation

Standard XL Case Available -46.8"h x 18.5"w x 15"d / Weighs: 25.5 lbs (+) \$ 575 \*

All Pieces & Parts