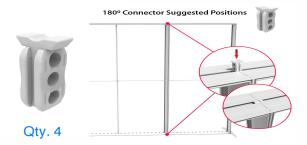

## Connection Kit for (2) Inline Units to Form Straight Backwall Configuration

\$70\*

Replacement Cost for 8ft x 8ft Backlit

\$525\*

\*ALL prices subject to change 1-2023