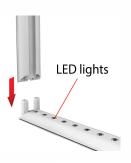

#### Price Includes:

- \* (1) PVC Extruded Frame and Hardware 96"w x 96"h
- \* (1) LED Lighting System Top & Bottom
- \* (1) SEG Printed Backlit Fabric Graphic
- \* (1) SEG Opaque Fabric Backer
- \* (2) White / Side Lock Feet 20" Wide
- \* (1) Canvas Padded Wheel Bag\*\*
- \* (1) Corragated Carton 14" x 13" x 46" 53 lbs.