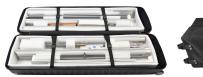

#### Price Includes:

- \* (1) PVC Extruded Frame and Hardware 96"w x 96"h
- \* (1) LED Lighting System Top & Bottom
- \* (1) SEG Printed Backlit Fabric Graphic
- \* (1) SEG Opaque Fabric Backer
- \* (2) White / Side Lock Feet 20" Wide
- \* (1) Canvas Padded Wheel Bag\*\*
- \* (1) Corragated Carton 14" x 13" x 46" 53 lbs.

#### **OPTIONAL\*\***

Large Molded Plastic Travel Case I.D. 44.88" x 14.96" x 12"
O.D. 46.46" x 15.75" x 12.5"
Weight with Exhibit Above - 68 lbs

\$520\*

s: Lucid 5', 8' 10' (pictured) and more... Canvas Padded Wheeled Bag