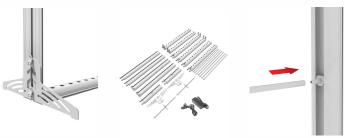

## Connection Kit for (2) Inline Units to Form Straight Backwall Configuration

\$70\*

Replacement Cost for 8ft x 8ft Backlit

\$525\*

\*ALL prices subject to change 1-2023