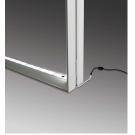

#### Price Includes:

- \* (1) PVC Extruded Frame and Hardware 96"w x 96"h
- \* (1) LED Lighting System Top & Bottom
- \* (1) SEG Printed Backlit Fabric Graphic
- \* (1) SEG Opaque Fabric Backer
- \* (2) White / Side Lock Feet 20" Wide
- \* (1) Canvas Padded Wheel Bag\*\*
- \* (1) Corragated Carton 14" x 13" x 46" 53 lbs.