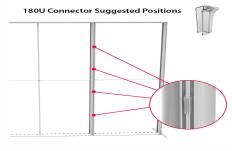

## Connection Kit for (2) Inline Units to Form Straight Backwall Configuration

\$70\*

Replacement Cost for 8ft x 8ft Backlit

\$525\*

\*ALL prices subject to change 1-2023