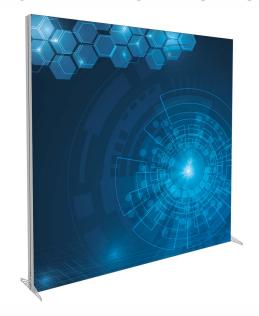

### 8FT x 8FT x 4.7"D - LIGHTEN UP / LUCID MODULAR LIGHTBOX / SINGLE-SIDED

\$2055\*

#### Price Includes:

- \* (1) PVC Extruded Frame and Hardware 96"w x 96"h
- \* (1) LED Lighting System Top & Bottom
- \* (1) SEG Printed Backlit Fabric Graphic
- \* (1) SEG Opaque Fabric Backer
- \* (2) White / Side Lock Feet 20" Wide
- \* (1) Canvas Padded Wheel Bag\*\*
- \* (1) Corragated Carton 14" x 13" x 46" 53 lbs.