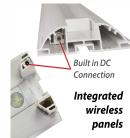

#### Price Includes:

- \* (1) PVC Extruded Frame and Hardware 96"w x 96"h
- \* (1) LED Lighting System Top & Bottom
- \* (1) SEG Printed Backlit Fabric Graphic
- \* (1) SEG Opaque Fabric Backer
- \* (2) White / Side Lock Feet 20" Wide
- \* (1) Canvas Padded Wheel Bag\*\*
- \* (1) Corragated Carton 14" x 13" x 46" 53 lbs.

## Connection Kit for (2) Inline Units to Form Straight Backwall Configuration

\$70\*

Replacement Cost for 8ft x 8ft Backlit

\$525\*

\*ALL prices subject to change 1-2023