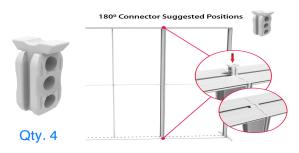

## Connection Kit for (2) Inline Units to Form Straight Backwall Configuration

\$70\*

Replacement Cost for 3ft x 8ft Backlit Graphic

\$420\* ea.