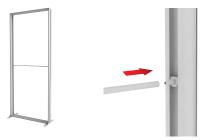

## Connection Kit for (2) Inline Units to Form Straight Backwall Configuration

\$70\*

Replacement Cost for 3ft x 8ft Backlit Graphic

\$420\* ea.