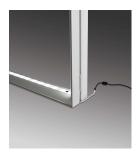

#### Price Includes:

- \* (1) PVC Extruded Frame and Hardware 36"w x 96"h
- \* (1) LED Lighting System Top & Bottom
- \* (2) SEG Printed Backlit Fabric Graphic
- \* (2) White / Side Lock Feet 20" Wide
- \* (1) Canvas Padded Bag\*\*
- \* (1) Corragated Carton 15" x 7" x 43" 33 lbs.