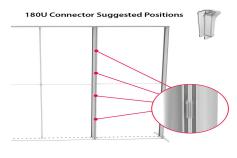

## Connection Kit for (2) Inline Units to Form Straight Backwall Configuration

\$70\*

Replacement Cost for 3ft x 8ft Backlit Graphic

\$420\* ea.