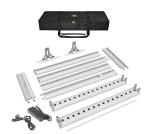

#### Price Includes:

- \* (1) PVC Extruded Frame and Hardware 36"w x 96"h
- \* (1) LED Lighting System Top & Bottom
- \* (2) SEG Printed Backlit Fabric Graphic
- \* (2) White / Side Lock Feet 20" Wide
- \* (1) Canvas Padded Bag\*\*
- \* (1) Corragated Carton 15" x 7" x 43" 33 lbs.

#### **OPTIONAL** \*\*

Small Molded Plastic Travel Case I.D. 44.88" x 14.96" x 18" O.D. 46.46" x 15.75" x 8.66" Weight with Exhibit Above - 48 lbs \$325\*