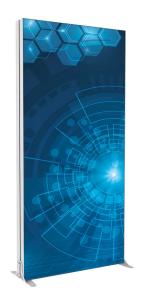

### 3Ft x 8FT x 4.7"D - LIGHTEN UP / LUCID MODULAR LIGHTBOX / DOUBLE-SIDED

\$1095\*

#### Price Includes:

- \* (1) PVC Extruded Frame and Hardware 36"w x 96"h
- \* (1) LED Lighting System Top & Bottom
- \* (2) SEG Printed Backlit Fabric Graphic
- \* (2) White / Side Lock Feet 20" Wide
- \* (1) Canvas Padded Bag\*\*
- \* (1) Corragated Carton 15" x 7" x 43" 33 lbs.