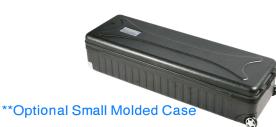

#### **OPTIONAL** \*\*

Small Molded Plastic Travel Case I.D. 44.88" x 14.96" x 18" O.D. 46.46" x 15.75" x 8.66" Weight with Exhibit Above - 48 lbs \$325\*