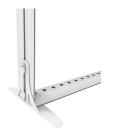

#### Price Includes:

- \* (1) PVC Extruded Frame and Hardware 36"w x 96"h
- \* (1) LED Lighting System Top & Bottom
- \* (2) SEG Printed Backlit Fabric Graphic
- \* (2) White / Side Lock Feet 20" Wide
- \* (1) Canvas Padded Bag\*\*
- \* (1) Corragated Carton 15" x 7" x 43" 33 lbs.