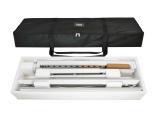

### 3Ft x 8FT x 4.7"D - LIGHTEN UP / LUCID MODULAR LIGHTBOX / DOUBLE-SIDED

\$1095\*

#### Price Includes:

- \* (1) PVC Extruded Frame and Hardware 36"w x 96"h
- \* (1) LED Lighting System Top & Bottom
- \* (2) SEG Printed Backlit Fabric Graphic
- \* (2) White / Side Lock Feet 20" Wide
- \* (1) Canvas Padded Bag\*\*
- \* (1) Corragated Carton 15" x 7" x 43" 33 lbs.