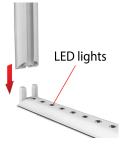

#### Price Includes:

- \* (1) PVC Extruded Frame and Hardware 36"w x 96"h
- \* (1) LED Lighting System Top & Bottom
- \* (2) SEG Printed Backlit Fabric Graphic
- \* (2) White / Side Lock Feet 20" Wide
- \* (1) Canvas Padded Bag\*\*
- \* (1) Corragated Carton 15" x 7" x 43" 33 lbs.