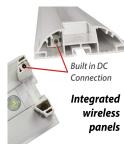

#### Price Includes:

- \* (1) PVC Extruded Frame and Hardware 36"w x 96"h
- \* (1) LED Lighting System Top & Bottom
- \* (2) SEG Printed Backlit Fabric Graphic
- \* (2) White / Side Lock Feet 20" Wide
- \* (1) Canvas Padded Bag\*\*
- \* (1) Corragated Carton 15" x 7" x 43" 33 lbs.