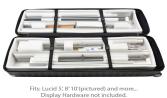

\$70\*

\$725\*

Canvas Padded Wheeled Bag

Hard Shipping Case XL: +) \$405\* 15"d x 18.5"w x 47"h Can Be Changed Into Small Counter

Connection Kit for (2) Inline Units to Form Straight Backwall Configuration