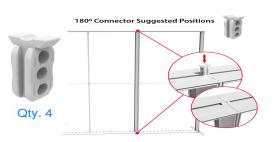

\$70\*

\$725\*

Canvas Padded Wheeled Bag

Hard Shipping Case XL: +) \$405\* 15"d x 18.5"w x 47"h Can Be Changed Into Small Counter

Connection Kit for (2) Inline Units to Form Straight Backwall Configuration