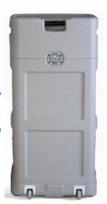

\$70\*

\$725\*

Canvas Padded Wheeled Bag

Hard Shipping Case XL: +) \$405\* 15"d x 18.5"w x 47"h Can Be Changed Into Small Counter

Connection Kit for (2) Inline Units to Form Straight Backwall Configuration