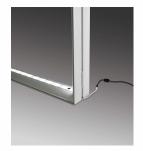

## Price Includes:

- \* (1) PVC Extruded Frame and Hardware 118"w x 96"h
- \* (1) LED Lighting System Pre-Attached to Frame -Top & Bottom
- \* (1) SEG Printed Backlit Fabric Graphic
- \* (1) SEG Opaque Fabric Backer
- \* (2) White / Side Lock Feet 20" Wide
- \* (1) Canvas Padded Wheel Bag