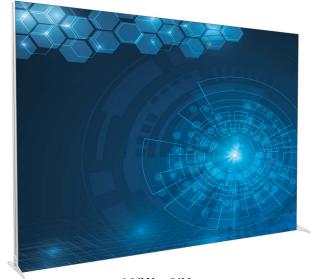

## 10FT x 8FT x 4.7"D - LIGHTEN UP MODULAR LIGHTBOX / SINGLE-SIDED

\$2675\*

## Price Includes:

- \* (1) PVC Extruded Frame and Hardware 118"w x 96"h
- \* (1) LED Lighting System Pre-Attached to Frame -Top & Bottom
- \* (1) SEG Printed Backlit Fabric Graphic
- \* (1) SEG Opaque Fabric Backer
- \* (2) White / Side Lock Feet 20" Wide
- \* (1) Canvas Padded Wheel Bag