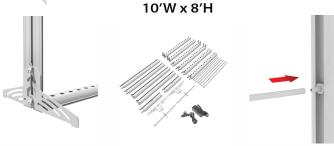

## Price Includes:

- \* (1) PVC Extruded Frame and Hardware 118"w x 96"h
- \* (1) LED Lighting System Pre-Attached to Frame -Top & Bottom
- \* (1) SEG Printed Backlit Fabric Graphic
- \* (1) SEG Opaque Fabric Backer
- \* (2) White / Side Lock Feet 20" Wide
- \* (1) Canvas Padded Wheel Bag