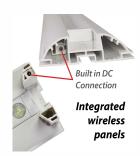

## Price Includes:

- \* (1) PVC Extruded Frame and Hardware 118"w x 96"h
- \* (1) LED Lighting System Pre-Attached to Frame -Top & Bottom
- \* (1) SEG Printed Backlit Fabric Graphic
- \* (1) SEG Opaque Fabric Backer
- \* (2) White / Side Lock Feet 20" Wide
- \* (1) Canvas Padded Wheel Bag