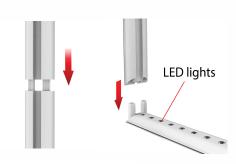

## Price Includes:

- \* (1) PVC Extruded Frame and Hardware 118"w x 96"h
- \* (1) LED Lighting System Pre-Attached to Frame -Top & Bottom
- \* (1) SEG Printed Backlit Fabric Graphic
- \* (1) SEG Opaque Fabric Backer
- \* (2) White / Side Lock Feet 20" Wide
- \* (1) Canvas Padded Wheel Bag