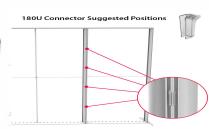

\$70\*

\$725\*

Canvas Padded Wheeled Bag

Hard Shipping Case XL: +) \$405\* 15"d x 18.5"w x 47"h Can Be Changed Into Small Counter

Connection Kit for (2) Inline Units to Form Straight Backwall Configuration