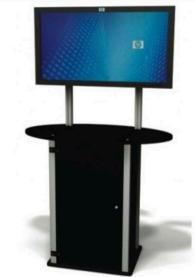

### LT.PLASMA EXHIBITLINE KIOSK

Printed Infill Extra: Door/Back: 20"w x 37"h \$100ea. / Sides 15"w x 37"h \$75ea.

**LT.Plasma Exhibitline Monitor Stand Kiosk** includes a modern ultra-portable design that's built from modular aluminum and lightweight laminate panels. Exhibitline modular displays tends are designed for exhibitors looking for portability and ease of setup without sacrificing style and beauty. Exhibitline kiosk systems setup without tools using their proprietary long and short knobs that are finished with user-friendly rubber grip tops.

### **Display Hardware:**

The structure of the portable kiosk is made from custom modular aluminum extrusions. The LT Plasma Exhibitline Kiosk features a custom locking laminate counter and 1 monitor mount that will hold up to a 50" Plasma/LCD screen.

### **Display Specifications:**

- \*Counter Base Dimensions 38.5"h x 23.5"w x 18.5"d
- \*Counter Top Dimensions 41.5"w x 23.5"d
- \*Display Weight in hard case 80 lbs (Case Dimensions 50" x 28" x 10")
- \*Setup Time 20 minutes