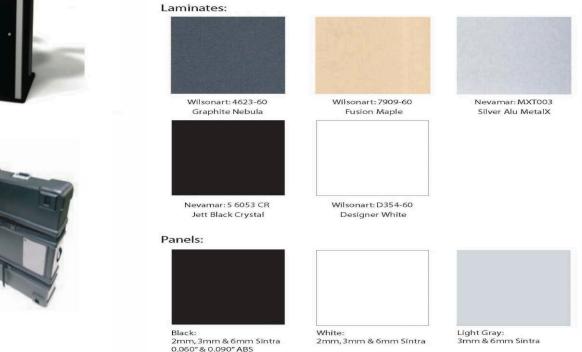

### **Price Includes:**

- \* Tool-Less Kiosk Frame
- \* Large Universal Monitor Mount
- \* Custom Laminate Locking Counter
- \* Laminate Counter Top (5 color options)
- \* Infill Panels (3 color options)
- \* (1) 48.25T Shipping Case

Printed Infill Extra: Door/Back: 20"w x 37"h \$100ea. / Sides 15"w x 37"h \$75ea.

**LT.Plasma Exhibitline Monitor Stand Kiosk** includes a modern ultra-portable design that's built from modular aluminum and lightweight laminate panels. Exhibitline modular displays tends are designed for exhibitors looking for portability and ease of setup without sacrificing style and beauty. Exhibitline kiosk systems setup without tools using their proprietary long and short knobs that are finished with user-friendly rubber grip tops.