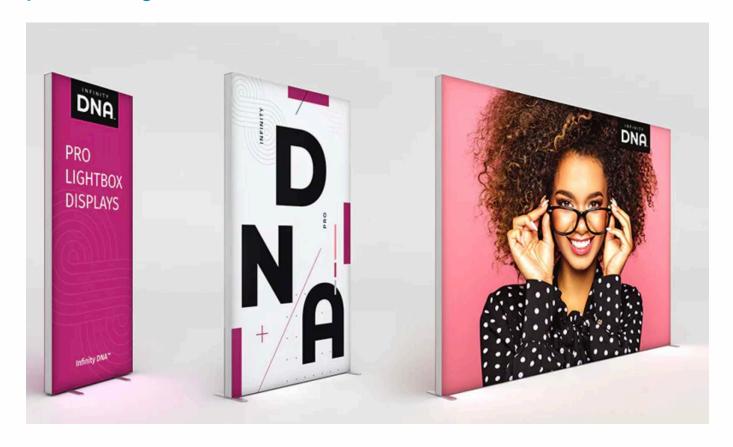

## Infinity DNA Pro Lightbox -10 x 8 Backwall & 4.5 x 8 Towers - Double-Sided

10 x 10 Pro-3000L eSEG Lightbox Backwall Double-Sided Display (DLW-KGD--3000L-01) 116.3"w x 95.3"h x 3" d

\$3815

Frame w/ Lights

(2) 4.5 x 10 Pro-1400L eSEG Lightbox Backwall Double-Sided Display (DLW-KGD--1400L-01) 54"w x 95.3"h x 3" d

\$4630