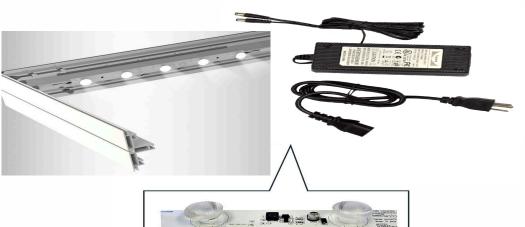

## Igniter SEG Portable Backlit Display 20ft x 8ft - Double-Sided

- \* Igniter Aluminum Extrusion 4.75"d x 238"w x 96"h Display - Matte Gray Color
- \* All Connecting Hardware & Vertical/Horizontal Supports
- \* (30) LED Light Sets Connected to Frame
- \* Power Supply and Wiring
- \* (4) Heavy Duty Stabilizing Feet
- \* (2) or (1) Custom Dye-Sublimation Backlit Fabric Graphic
- \* (0) or (1) Black Block Out Fabric Single-Sided Only
- \* (2) Large Shipping Cases w/ Wheels & Straps 68.5"l x 12"h x 18"w
- \* (1) Spare Parts Kit (2) Corners, (1) Light Strip, (2) Connector Bars

Igniter Extrusion Profile

Igniter Bottom Feet

Attachment Hardware Shown Above

LED Light Strip

Set Up Instructions: See Attachment

ALL prices subject to change 1-2023

833.257.6278 | indydisplays.com