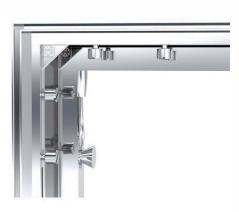

Igniter Extrusion Profile

\* Monitor Hardware - VESA Compatible Large Monitor Mount Support - Up to LDC 50" Screen - Not to Exceed 50 lbs (+) \$ 475 \*Replacement 10' x 8' SEG Graphic Cost: \$ 1085

Shipping Case & Display Weight: 160 lbs

Igniter Bottom Feet

Attachment Hardware Shown Above

ALL prices subject to change 1-2023