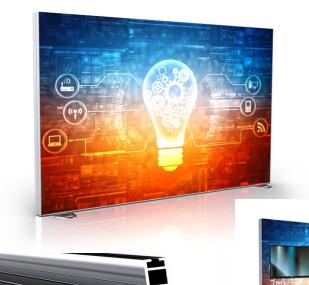

## Igniter SEG Portable Backlit Display 10ft x 8ft - Single-Sided

\$3780

Price Includes:

- \* Igniter Aluminum Extrusion 4.75"d x 118"w x 96"h Display - Matte Gray Color
- \* All Connecting Hardware & Vertical/Horizontal Supports
- \* (12) LED Light Sets Connected to Frame
- \* Power Supply and Wiring
- \* (2) Heavy Duty Stabilizing Feet
- \* (1) Custom Dye-Sublimation Backlit Fabric Graphic
- \* (1) Opaque Fabric Backer
- \* (1) Large Shipping Cases w/ Wheels & Straps 68.5"l x 12"h x 18"w
- \* (1) Spare Parts Kit (2) Corners, (1) Light Strip, (2) Connector Bars

Igniter Extrusion Profile

\* Monitor Hardware - VESA Compatible Large Monitor Mount Support - Up to LDC 50" Screen - Not to Exceed 50 lbs (+) \$ 475 \*Replacement 10' x 8' SEG Graphic Cost: \$ 1085

Shipping Case & Display Weight: 160 lbs