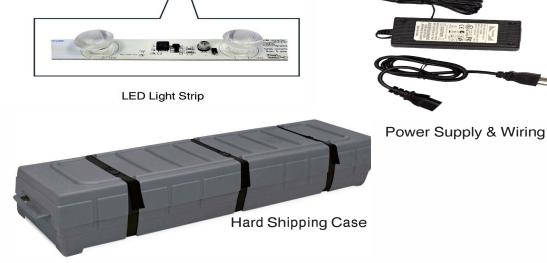

## Igniter SEG Portable Backlit Display 10ft x 8ft - Single-Sided

\$3780

Price Includes:

- \* Igniter Aluminum Extrusion 4.75"d x 118"w x 96"h Display - Matte Gray Color
- \* All Connecting Hardware & Vertical/Horizontal Supports
- \* (12) LED Light Sets Connected to Frame
- \* Power Supply and Wiring
- \* (2) Heavy Duty Stabilizing Feet
- \* (1) Custom Dye-Sublimation Backlit Fabric Graphic
- \* (1) Opaque Fabric Backer
- \* (1) Large Shipping Cases w/ Wheels & Straps 68.5"l x 12"h x 18"w
- \* (1) Spare Parts Kit (2) Corners, (1) Light Strip, (2) Connector Bars