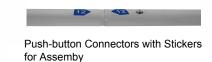

## Package Includes:

- \* Lightweight Aluminum Frame 72.25"w x 49.5"h x 11.75"d
- \* Push-button Connectors Makes Assembly Easy
- \* (2) Aluminum Stabilizing Feet
- \* Pillowcase Fabric Contours to the Frame
- \* Double-sided or Single-sided Dye-Sublimation Printed Graphic
- \* (1) Carrying Case Weight: 9.8lbs