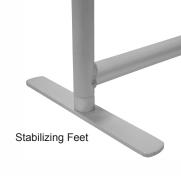

## Package Includes:

- \* Lightweight Aluminum Frame 72.25"w x 49.5"h x 11.75"d
- \* Push-button Connectors Makes Assembly Easy
- \* (2) Aluminum Stabilizing Feet
- \* Pillowcase Fabric Contours to the Frame
- \* Double-sided or Single-sided Dye-Sublimation Printed Graphic
- \* (1) Carrying Case Weight: 9.8lbs