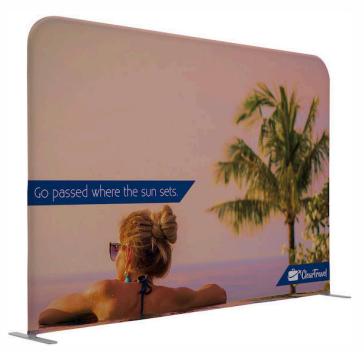

## EuroFit Tabletop Straight 6ft w x 49.5"h x 11.75"d

\$ 605\*

## Package Includes:

- \* Lightweight Aluminum Frame 72.25"w x 49.5"h x 11.75"d
- \* Push-button Connectors Makes Assembly Easy
- \* (2) Aluminum Stabilizing Feet
- \* Pillowcase Fabric Contours to the Frame
- \* Double-sided or Single-sided Dye-Sublimation Printed Graphic
- \* (1) Carrying Case Weight: 9.8lbs