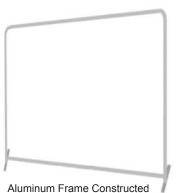

## Package Includes:

- \* Lightweight Aluminum Frame 72.25"w x 49.5"h x 11.75"d
- \* Push-button Connectors Makes Assembly Easy
- \* (2) Aluminum Stabilizing Feet
- \* Pillowcase Fabric Contours to the Frame
- \* Double-sided or Single-sided Dye-Sublimation Printed Graphic
- \* (1) Carrying Case Weight: 9.8lbs