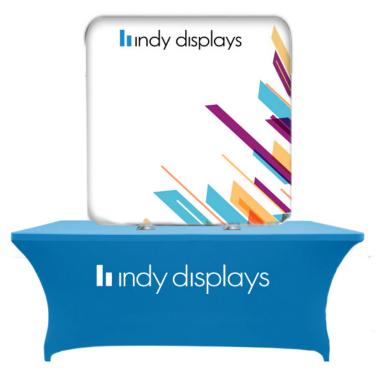

# I indy displays

Curved Frame 60" Wide x 60" High x 3" Deep Backlit SEG Flat Table Top Display

#### Price Includes:

- \*80mm Smooth SEG Aluminum Frame / Silver
- \*(2) Small Aluminum Oval Feet Freestanding Unit
- \*Single Sided LED Light Blanket
- \*(1) Premium Printed Backlit Front SEG Fabric Panel
- \*(1) SEG White Opaque Backside Fabric Panel
- \*Power Location: Lower Left Side of Unit
- \*(1) Large Wheeled Trolley Case: 39" x 22" x 17" O.D Weight Complete Approximately: 55lbs

New Replacement Fabric Cost: \$290