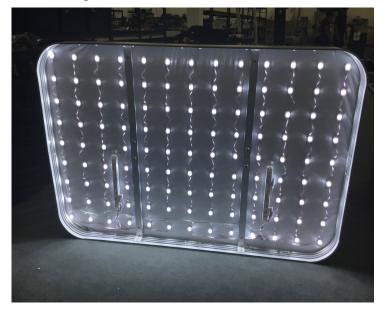

#### Internal Light Blanket

#### Price Includes:

- \*80mm Smooth SEG Aluminum Frame / Silver
- \*(2) Small Aluminum Oval Feet Freestanding Unit
- \*Single Sided LED Light Blanket
- \*(1) Premium Printed Backlit Front SEG Fabric Panel
- \*(1) SEG White Opaque Backside Fabric Panel
- \*Power Location: Lower Left Side of Unit
- \*(1) Large Wheeled Trolley Case: 39" x 22" x 17" O.D Weight Complete Approximately: 55lbs