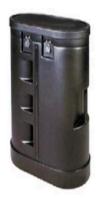

# Large Wheeled Plastic Case

## **OUTER DIMENSIONS**

| Length | 39" |
|--------|-----|
| Width  | 28" |
| Depth  | 17" |

### INNER DIMENSIONS

| Len  | gth | 32" |
|------|-----|-----|
| Widt | th  | 24" |
| Dept | th  | 12" |
|      |     |     |