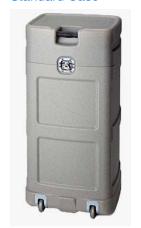

#### Price Includes:

- \* Complete Light Frame Kit (106.77"w x 98.2"h)
  All Aluminum Profiles With & Without LED Lights
  Built Into Frame
- \* (2) Double-sided Aluminum Supporting Feet
- \* (1) Aluminum Middle Supporting Rod
- \* Nylon Carrying Bags / Profiles Delivered in Small Bags
- \* (1) Premium Dye-Sublimation SEG Backlit Fabric
- \* (1) SEG Block Out Backer Fabric White or Black
- \* (1) Standard Shipping Case w/ Wheels 25"w x 39-3/8"h x 16-5/16"d

#### Standard Case