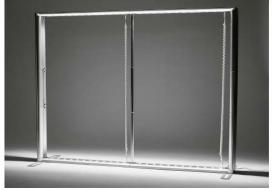

## Classic Light Frame - 10' Wide x 8' High - SEG Single-Sided Package

\$ 5,655 \*

#### Price Includes:

- \* Complete Light Frame Kit (106.77"w x 98.2"h)
  All Aluminum Profiles With & Without LED Lights
  Built Into Frame
- \* (2) Double-sided Aluminum Supporting Feet
- \* (1) Aluminum Middle Supporting Rod
- \* Nylon Carrying Bags / Profiles Delivered in Small Bags
- \* (1) Premium Dye-Sublimation SEG Backlit Fabric
- \* (1) SEG Block Out Backer Fabric White or Black
- \* (1) Standard Shipping Case w/ Wheels 25"w x 39-3/8"h x 16-5/16"d

### Frame Profile

Light frame is a portable, lite aluminum frame for SEG fabric print and no tools required for installation.

Larger graphic areas single or double-sided with high-powered LED's mounted into the frame.

Certified according to CE & ETL

Fully intergratable with Classic Non-Lite Frames to build larger displays for the future.

Standard Case Wraps
Available for Purchased See
Attached "Standard Case"
Sheet - Additional Cost