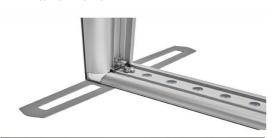

#### Connectors

### Frame Profile

Light frame is a portable, lite aluminum frame for SEG fabric print and no tools required for installation.

Larger graphic areas single or double-sided with high-powered LED's mounted into the frame.