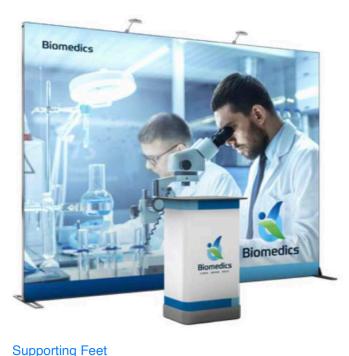

## Classic Light Frame - 10' Wide x 8' High - SEG Single-Sided Package

\$ 5,655 \*

#### Price Includes:

- \* Complete Light Frame Kit (106.77"w x 98.2"h)
  All Aluminum Profiles With & Without LED Lights
  Built Into Frame
- \* (2) Double-sided Aluminum Supporting Feet
- \* (1) Aluminum Middle Supporting Rod
- \* Nylon Carrying Bags / Profiles Delivered in Small Bags
- \* (1) Premium Dye-Sublimation SEG Backlit Fabric
- \* (1) SEG Block Out Backer Fabric White or Black
- \* (1) Standard Shipping Case w/ Wheels 25"w x 39-3/8"h x 16-5/16"d