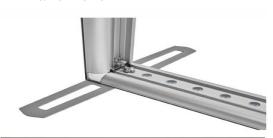

# Indy displays

## Classic Light Frame - 10' Wide x 10' High - SEG Single-Sided Package

\$ 6,195 \*



#### Price Includes:

- \* Complete Light Frame Kit (106.77"w x 118"h)
  All Aluminum Profiles With & Without LED Lights
  Built Into Frame
- \* (2) Double-sided Aluminum Supporting Feet
- \* (1) Aluminum Middle Supporting Rod
- \* Nylon Carrying Bags / Profiles Delivered in Small Bags
- \* (1) Premium Dye-Sublimation SEG Backlit Fabric
- \* (1) SEG Block Out Backer Fabric White or Black
- \* (1) Standard Shipping Case w/ Wheels 25"w x 39-3/8"h x 16-5/16"d

#### Connectors





### Standard Case



#### Frame Profile





Light frame is a portable, lite aluminum frame for SEG fabric print and no tools required for installation.

Larger graphic areas single or double-sided with high-powered LED's mounted into the frame.

Certified according to CE & ETL

Fully intergratable with Classic Non-Lite Frames to build larger displays for the future.



Standard Case Wraps
Available for Purchased See
Attached "Standard Case"
Sheet - Additional Cost

Replacement Graphic Cost: \$1.285 \*

Light Frame Set Up Instruction & Information Video:

https://youtu.be/bZBnCIYh 9I

\*ALL prices subject to change 1-2023