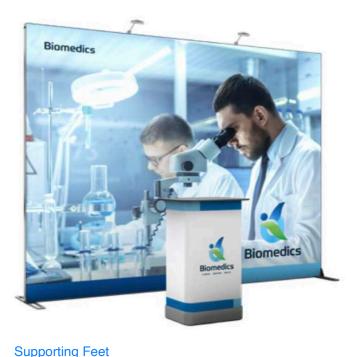

## Classic Light Frame - 10' Wide x 10' High - SEG Single-Sided Package

\$ 6,195 \*

#### Price Includes:

- \* Complete Light Frame Kit (106.77"w x 118"h)
  All Aluminum Profiles With & Without LED Lights
  Built Into Frame
- \* (2) Double-sided Aluminum Supporting Feet
- \* (1) Aluminum Middle Supporting Rod
- \* Nylon Carrying Bags / Profiles Delivered in Small Bags
- \* (1) Premium Dye-Sublimation SEG Backlit Fabric
- \* (1) SEG Block Out Backer Fabric White or Black
- \* (1) Standard Shipping Case w/ Wheels 25"w x 39-3/8"h x 16-5/16"d