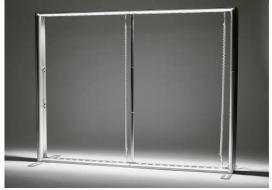

#### Frame Profile

Light frame is a portable, lite aluminum frame for SEG fabric print and no tools required for installation.

Larger graphic areas single or double-sided with high-powered LED's mounted into the frame.

Certified according to CE & ETL

Fully intergratable with Classic Non-Lite Frames to build larger displays for the future.

Standard Case Wraps
Available for Purchased See
Attached "Standard Case"
Sheet - Additional Cost