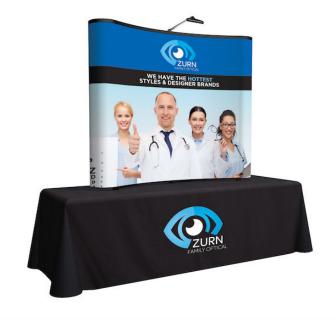

## 6ft ARISE Curved Tabletop Display Kit (Full Photo Mural)

\$1957\*

## Price Includes:

- \* 2 x 2 High-Grade Aluminum Hardware Frame with Bag
- \* (10) Magnetic Channel Bars
- \* (2) Titan No-Cural Center Laminated Photo Mural Panels
- \* (2) Titan No-Cural End Cap Laminated Photo Mural Panels
- \* (1) Ultimate LED Single Light w/ Bag Lumens:300
- \* (1) Square Hard Shipping Case with Wheels 15.5"w x 41.25"h x 17"d

Product Size Open: 72"w x 62"h x 22"d Product Shipping Weight: 55.5 lbs

Replacement Graphics Cost: \$1320\*
Includes \* (2) Center Photo Panels\* (2) End Cap Photo Panels

## Life Time Frame Warranty

- (1) Year Warranty on Magnetic Bars, Lights, Hard Case & Panels.
- \* Please Details w/ Display

I indy displays

Don't Forget A Table Throw

| Stretch Cover  | Price Each |
|----------------|------------|
| 6' Open Back   | \$270      |
| 6' Closed Back | \$295      |
| 8' Open Back   | \$315      |
| 8' Closed Back | \$350      |