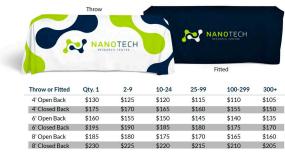

## Life Time Frame Warranty

- (1) Year Warranty on Magnetic Bars, Lights, Hard Case & Panels.
- \* Please Details w/ Display

I indy displays

Don't Forget A Table Throw

| Stretch Cover  | Price Each |
|----------------|------------|
| 6' Open Back   | \$270      |
| 6' Closed Back | \$295      |
| 8' Open Back   | \$315      |
| 8' Closed Back | \$350      |