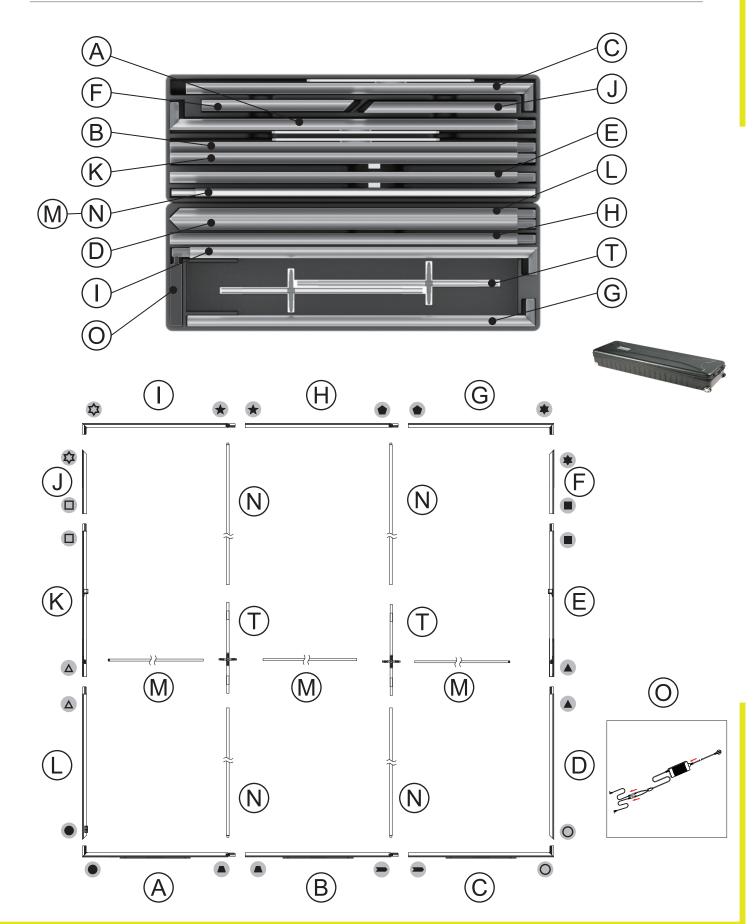

ed in frame
- Heavy duty shipping case, molded foam inserts
- recycled fabric

## **DISPLAY CONSTRUCTION**

Aluminum frame with aluminum support poles

#### **GRAPHIC MATERIAL**

| Graphic Print :<br>Dye sublimated on One Planet, 100% recycled,<br>backlit fabric | Bottles recycled <b>76</b> |
|-----------------------------------------------------------------------------------|----------------------------|
| Blocker :<br>One Planet light block recycled fabric                               | Bottles recycled <b>30</b> |

## **GRAPHIC FINISHING**

Silicone sewn edges

#### WARRANTY

- Limited Warranty Periods
  - Frame : Lifetime
  - Lights: 90 days
  - Graphics : 30 days

- Single- or double-sided
- Vibrant graphics on •



# Indy displays

833.257.6278 | indydisplays.com

PARTS

BLM-2000F