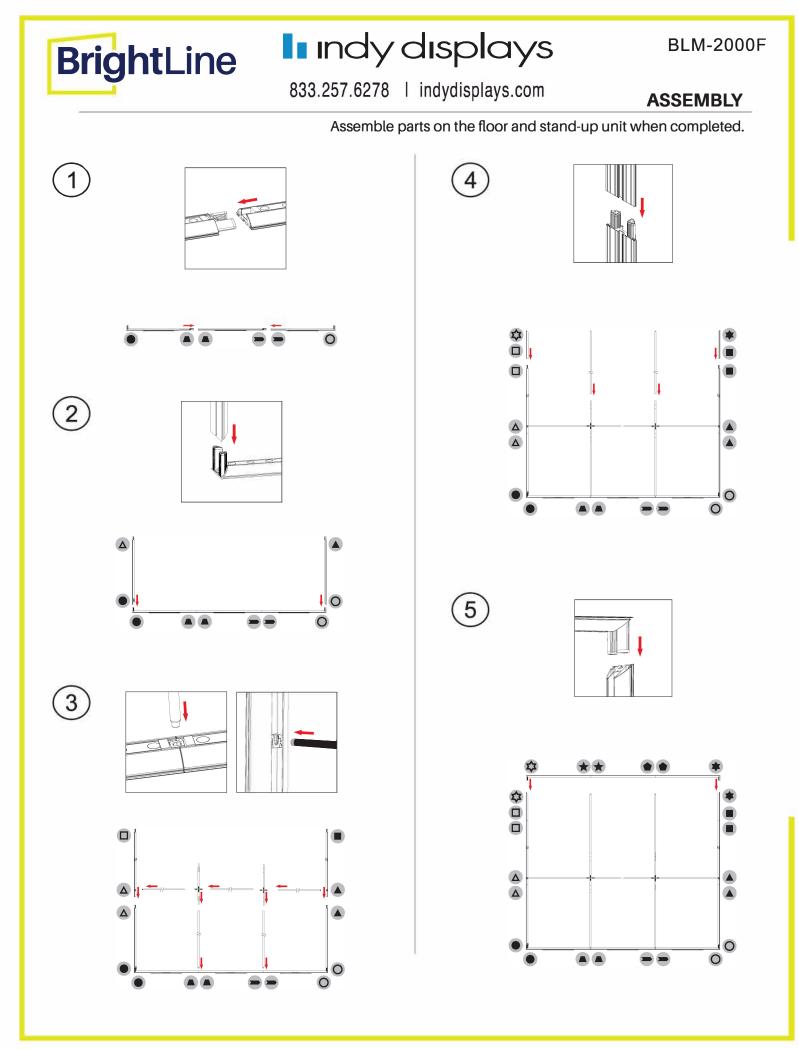

#### **PRODUCT DESCRIPTION**

BrightLine smart light box displays feature swift tool-free installation, durable light-weight frames, embedded LEDs, and exclusive One Planet recycled fabrics with impressive vivid graphics, all conveniently organized in a heavy-duty shipping case. Panel F seamlessly fills the popular 10ft exhibit, providing an illuminated backdrop for elevated branding.

#### **KEY FEATURES**

- Easy tool free assembly . Lightweight portable
- construction
- Magnetic power links
- LED lights encapsulated in frame
- Heavy duty shipping case, molded foam inserts
- recycled fabric

## **DISPLAY CONSTRUCTION**

Aluminum frame with aluminum support poles