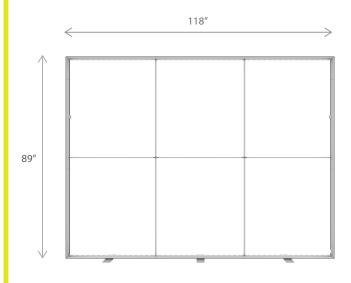

| DIMENSIONS     |                              |  |
|----------------|------------------------------|--|
| Assembled Unit | 118"w x 89"h x 4"d           |  |
| Packed Case    | 46.5″w x 15″h x 12″d, 70 lbs |  |
| Shipping Box   | 47"w x 16"h x 13"d, 72 lbs   |  |
| Graphic Size   | 118″w x 89″h                 |  |