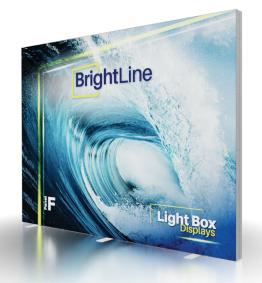

#### **PRODUCT DESCRIPTION**

BrightLine smart light box displays feature swift tool-free installation, durable light-weight frames, embedded LEDs, and exclusive One Planet recycled fabrics with impressive vivid graphics, all conveniently organized in a heavy-duty shipping case. Panel F seamlessly fills the popular 10ft exhibit, providing an illuminated backdrop for elevated branding.

Mix-and-match with other BrightLine panels, or combine with WaveLine and SharpLine displays, to create unique branded environments. TV mounts and counters complete an enhanced experience to really make brands stand out.