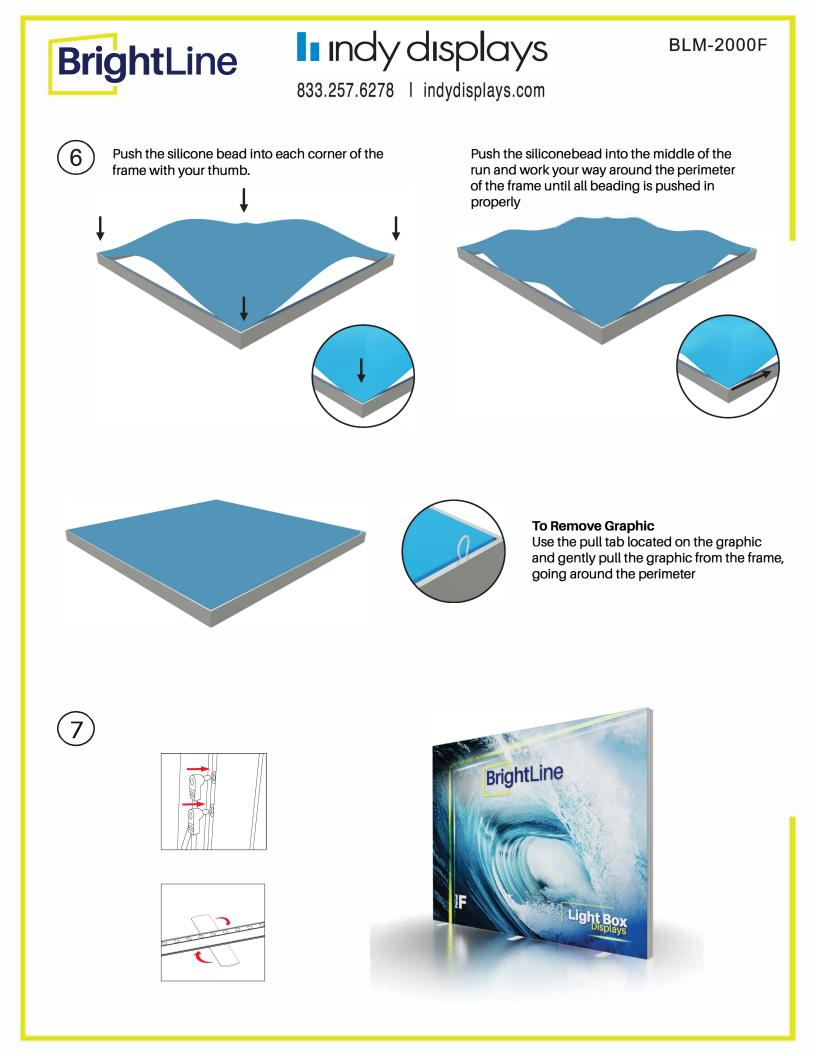

#### **PRODUCT DESCRIPTION**

BrightLine smart light box displays feature swift tool-free installation, durable light-weight frames, embedded LEDs, and exclusive One Planet recycled fabrics with impressive vivid graphics, all conveniently organized in a heavy-duty shipping case. Panel F seamlessly fills the popular 10ft exhibit, providing an illuminated backdrop for elevated branding.

#### **KEY FEATURES**

- Easy tool free assembly . Lightweight portable
- construction
- Magnetic power links
- LED lights encapsulated in frame
- Heavy duty shipping case, molded foam inserts
- recycled fabric

## **GRAPHIC FINISHING**

Silicone sewn edges