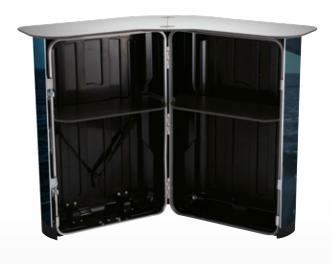

## From case to counter in a minute

A spacious transport case that takes just one minute to convert into a stylish and stable counter with internal shelves. Materials are carefully selected for durability and user friendliness. This is the king of portable counters!

ınside Shelf Size: 23" w x 10" deep