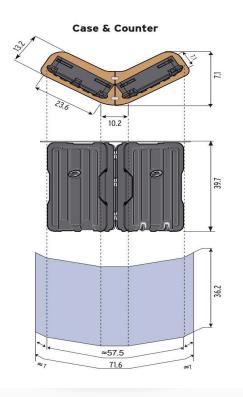

#### SINGLE CASE

| Size folded (inches)         | D16.3xW25.2xH39.4 |
|------------------------------|-------------------|
| Size extended (inches)       | D23.2xW54.7xH39.8 |
| Weight incl. top shelf (lbs) | 48.4              |
| Volume (Cu. Ft.)             | 7                 |

ınside Shelf Size: 23" w x 10" deep